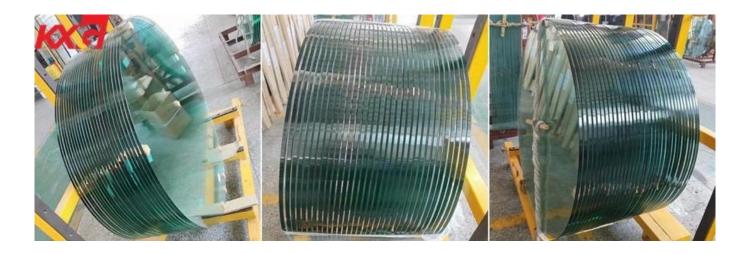

## Good price1/2 inch table top glass factory, <a href="12">12mm tempered glass</a> table top fabricators in China

KXG Glass Group with experienced many years bespoke various glass for glass furniture, we can make tabletops from 3/16" to 3/4" thick in a variety of colors, shapes and edges. We can cut rectangle,round, square,ovals, trapezoids, octagons and any other custom shape you desire. Whether it be for a coffee or dining room table that needs protection, or a heavy glass tabletop for your home or office, we can custom make them to your specifications.