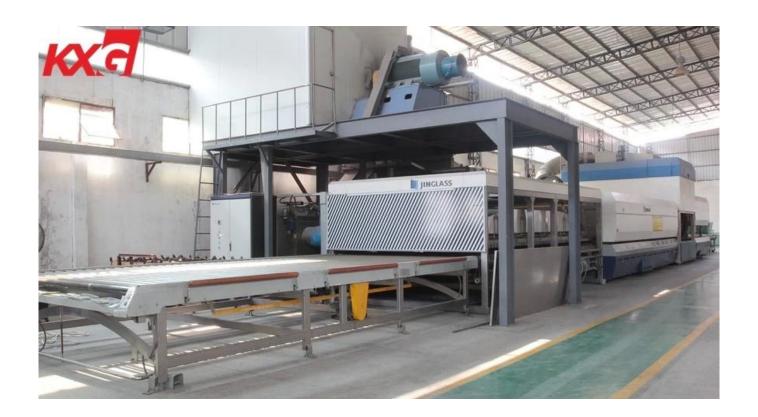

table top glass, any special processing could be done perfectly, such as:

- -Polishing type: Flat polish, bevel polish, pencil polish, OGEE polish, chamfer polish
- Glass shape: Rectangle, Square, Round, Oval/Ellipse ,Race Track Oval and Irregular shapes

- Corner processed: Clip corner, radius corner, eased corner, etc.



## Different types glass for table tops you can choose as follow:

- Clear tempered glass table tops
- Low Iron Crackle Glass Table Top
- Tinted Color tempered glass table tops
- Color painted glass table tops
- Screen printing glass table tops
- Decorative pattern glass table tops
- Acid etched tempered glass countertops
- Ice cracked decorative glass countertops
- Other customized table top glass



KXG 12mm <u>clear tempered table top glass</u> tempered equipment