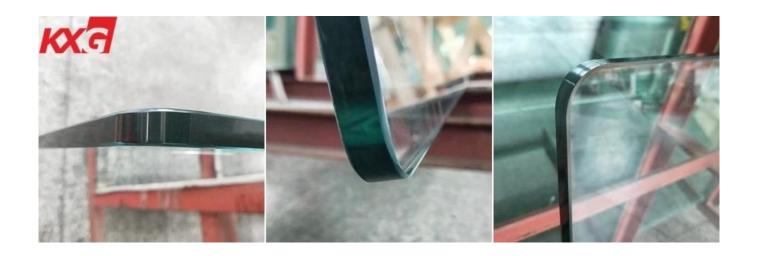

## On the table top glass, any special processing could be done perfectly, such as:

- -Polishing type: Flat polish, bevel polish, pencil polish, OGEE polish, chamfer polish
- Glass shape: Rectangle, Square, Round, Oval/Ellipse ,Race Track Oval and Irregular shapes

- Corner processed: Clip corner, radius corner, eased corner, etc.