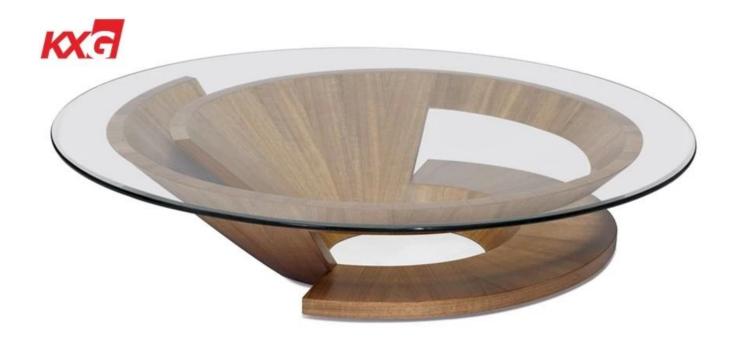

## Good price1/2 inch table top glass factory, <a href="12">12mm tempered glass</a> table top fabricators in China

KXG Glass Group with experienced many years bespoke various glass for glass furniture, we can make tabletops from 3/16" to 3/4" thick in a variety of colors, shapes and edges. We can cut rectangle,round, square,ovals, trapezoids, octagons and any other custom shape you desire. Whether it be for a coffee or dining room table that needs protection, or a heavy glass tabletop for your home or office, we can custom make them to your specifications.

## Different types glass for table tops you can choose as follow:

- Clear tempered glass table tops
- Low Iron Crackle Glass Table Top
- Tinted Color tempered glass table tops
- Color painted glass table tops
- Screen printing glass table tops
- Decorative pattern glass table tops
- Acid etched tempered glass countertops
- Ice cracked decorative glass countertops
- Other customized table top glass