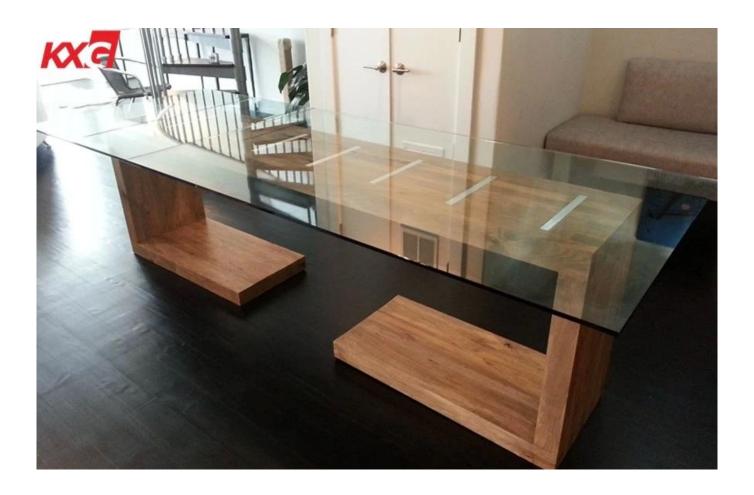

## Good price1/2 inch table top glass factory, <a href="12">12mm tempered glass</a> table top fabricators in China

KXG Glass Group with experienced many years bespoke various glass for glass furniture, we can make tabletops from 3/16" to 3/4" thick in a variety of colors, shapes and edges. We can cut rectangle,round, square,ovals, trapezoids, octagons and any other custom shape you desire. Whether it be for a coffee or dining room table that needs protection, or a heavy glass tabletop for your home or office, we can custom make them to your specifications.

A wide range of tables will be improved with a glass top in the home or business environment. At work, think about protecting your office table or conference table top. Expert recommends that you choose 1/4" thickness for ordinary glass tabletops and their protective covers, while 3/8" is better for heavy tabletops that are unsupported. For maximum strength and safety for indoor glass, choose 1/2" thickness.

1/3 (8mm)Thickness used for dining table top, office table top, desk top

3/8 or 2/5 (10mm)Thickness used for heavy, dining table top, office table to, desk top

1/2 (12mm)Thickness ideal for heavy, unsupported tabletops glass is the only table top