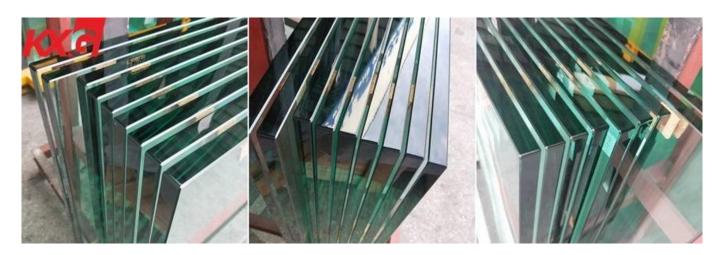

## Good price1/2 inch table top glass factory, <a href="12">12mm tempered glass</a> table top fabricators in China

KXG Glass Group with experienced many years bespoke various glass for glass furniture, we can make tabletops from 3/16" to 3/4" thick in a variety of colors, shapes and edges. We can cut rectangle,round, square,ovals, trapezoids, octagons and any other custom shape you desire. Whether it be for a coffee or dining room table that needs protection, or a heavy glass tabletop for your home or office, we can custom make them to your specifications.

## Standard tempered Glass Thicknesses:

3/16 (5mm)Thickness Great for Furniture Cover, patio tables, side tables, inserts, and glass protective table covers

1/4 (6mm)Thickness used for coffee glass table top and glass protective table covers

1/3 (8mm)Thickness used for dining table top, office table top, desk top

3/8 or 2/5 (10mm)Thickness used for heavy, dining table top, office table to, desk top

1/2 (12mm)Thickness ideal for heavy, unsupported tabletops glass is the only table top

3/5 (15mm)Thickness ideal for Strong, unsupported tabletops glass is the only table top

3/4 (19mm)Thickness ideal for Strong, unsupported tabletops glass is the only table top