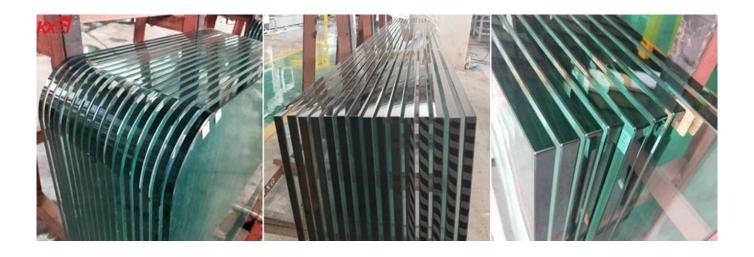

## Good price1/2 inch table top glass factory, <a href="12">12mm tempered glass</a> table top fabricators in China

KXG Glass Group with experienced many years bespoke various glass for glass furniture, we can make tabletops from 3/16" to 3/4" thick in a variety of colors, shapes and edges. We can cut rectangle,round, square,ovals, trapezoids, octagons and any other custom shape you desire. Whether it be for a coffee or dining room table that needs protection, or a heavy glass tabletop for your home or office, we can custom make them to your specifications.

## Standard tempered Glass Thicknesses:

3/16 (5mm)Thickness Great for Furniture Cover, patio tables, side tables, inserts, and glass protective table covers

1/4 (6mm)Thickness used for coffee glass table top and glass protective table covers

1/3 (8mm)Thickness used for dining table top, office table top, desk top

3/8 or 2/5 (10mm)Thickness used for heavy, dining table top, office table to, desk top

1/2 (12mm)Thickness ideal for heavy, unsupported tabletops glass is the only table top

3/5 (15mm)Thickness ideal for Strong, unsupported tabletops glass is the only table top

3/4 (19mm)Thickness ideal for Strong, unsupported tabletops glass is the only table top