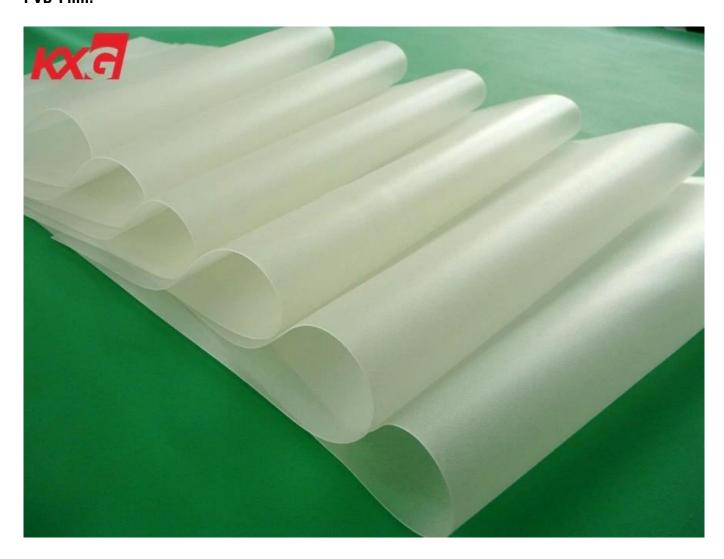

ounding views which meet the demand of architects.
- 4) Sound control: PVB interlayer is an effective absorb the sound.
- 5) Ultraviolet screening: The interlayer filters out ultraviolet rays and prevents the furniture and curtains fro fading effect.

### **Frosted laminated specification:**

Size: If the glass needn't tempered glass, we can supply standard big size, clients can cut into any size. The Max size we can do is 3300\*13000mm, Mini size: 300\*300mm.

Single glass thickness: 3-25mm

PVB: 0.38mm and multiple of 0.38 mm PVB / EVA, 0.76mm and multiple of 0.76mm SGP (Dupond Sentry Glass Plus).

PVB color: clear, white, yellow, any pantone color.

Glass type: acid etched glass, <u>frosted etched glass</u>, sand blasted glass, obscured glass and other opaque glass.

### **PVB Film:**



## 13.14mm frosted laminated glass usage:

- 1. door
- 2. canopy
- 3. balustrade
- 4. elevator
- 5. skylight
- 6. roof
- 7. stair handrail
- 8. floor
- 9. partition wall and so on.



Lamianted Glass Production Line in KXG