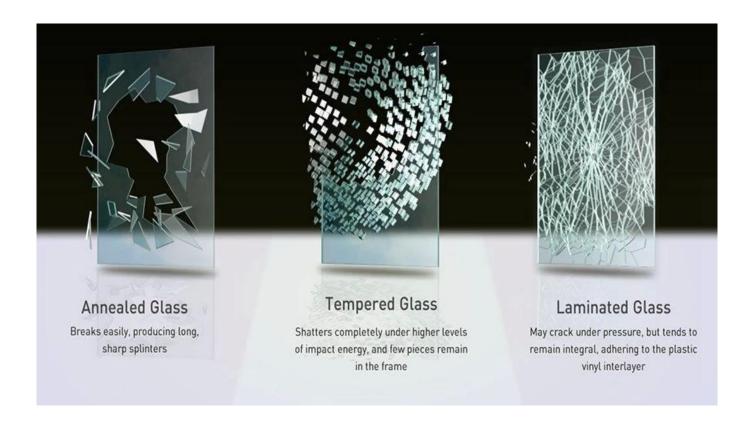

# Good quality 13.14mm frosted laminated glass, opaque safety glass factory in China

Laminated Glass is classified as Grade A Safety Glass. There is several laminated glass types manufactured using different glass and interlayer options that produce a variety of strength and security requirements.

13.14mm frosted laminated glass is made up of one layer 6mm frosted glass+1.14mm white PVB+6mm clear float glass.Laminated glass permanently bonded together with an interlayer (PVB / SGP / EVA) via a controlled, highly pressurized and industrial heating process.The lamination process results in the glass panels holding together in the event of breakage, reducing the risk of harm.13.14mm frosted laminated glass is very good at protecting privacy and beautiful decoration.

### **Opaque laminated glass advantage:**

- 1) Extremely high safety: The (PVB / SGP / EVA) interlayer withstands penetration from impact.
- 2) Energy-saving building materials: PVB interlayer impedes the transmission of solar heat and reduces cooling loads.
- 3) Create aesthetic sense to building: Laminated glass with a tinted interlayer will beautify the buildings and harmonize their appearances with surrounding views which meet the demand of architects.
- 4) Sound control: PVB interlayer is an effective absorb the sound.
- 5) Ultraviolet screening: The interlayer filters out ultraviolet rays and prevents the furniture and curtains fro fading effect.