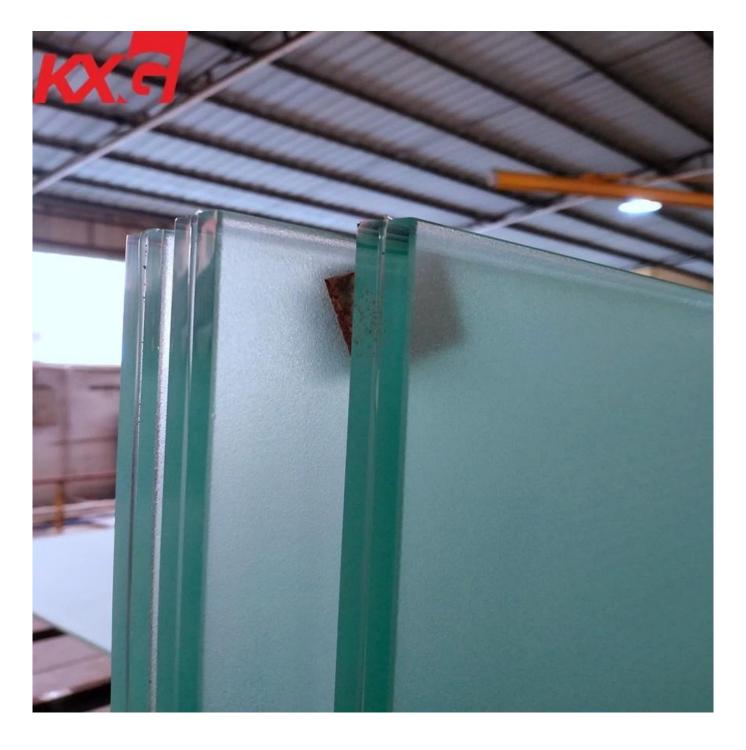

13.14mm frosted laminated glass is made up of one layer 6mm frosted glass+1.14mm white PVB+6mm clear float glass.Laminated glass permanently bonded together with an interlayer (PVB / SGP / EVA) via a controlled, highly pressurized and industrial heating process.The lamination process results in the glass panels holding together in the event of breakage, reducing the risk of harm.13.14mm frosted laminated glass is very good at protecting privacy and beautiful decoration.

### **Frosted laminated specification:**

Size: If the glass needn't tempered glass, we can supply standard big size, clients can cut into any size. The Max size we can do is 3300\*13000mm, Mini size: 300\*300mm.

Single glass thickness: 3-25mm

PVB: 0.38mm and multiple of 0.38 mm PVB / EVA, 0.76mm and multiple of 0.76mm SGP (Dupond Sentry Glass Plus).

PVB color: clear, white, yellow, any pantone color.

Glass type: acid etched glass, <u>frosted etched glass</u>, sand blasted glass, obscured glass and other opaque glass.