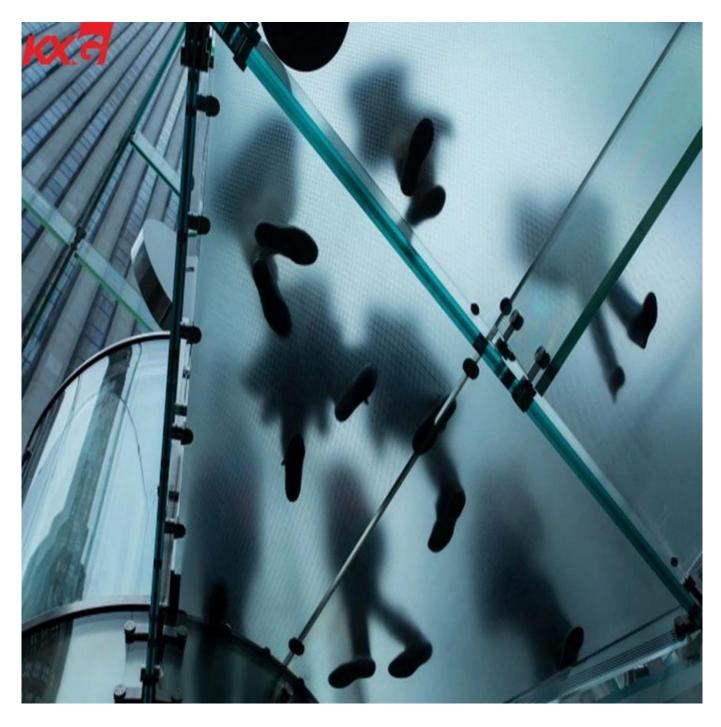

13.14mm frosted laminated glass is made up of one layer 6mm frosted glass+1.14mm white PVB+6mm clear float glass.Laminated glass permanently bonded together with an interlayer (PVB / SGP / EVA) via a controlled, highly pressurized and industrial heating process.The lamination process results in the glass panels holding together in the event of breakage, reducing the risk of harm.13.14mm frosted laminated glass is very good at protecting privacy and beautiful decoration.

## 13.14mm frosted laminated glass usage:

- 1. door
- 2. canopy
- 3. balustrade
- 4. elevator
- 5. skylight
- 6. roof
- 7. stair handrail
- 8. floor
- 9. partition wall and so on.

Lamianted Glass Production Line in KXG