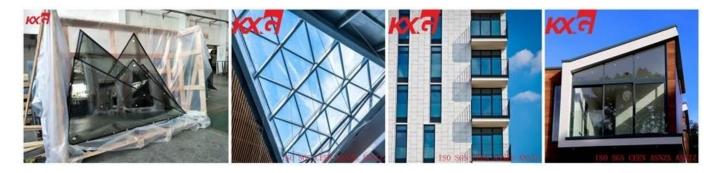

## Features of 32mm energy-saving glass curtain wall

1. Single glass thickness: 10mm

2. Max size can be provided 3000\*13000mm, can be customized according to your requirements

3. Glass: glass raw materials, transparent glass, ultra-clear glass, low-radiation, <u>colored glass</u>, reflective glass, etc.

4. Glass color to choose from: transparent, super transparent, gold, green, blue, bronze, gray, etc.