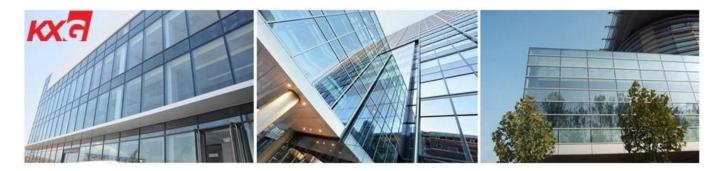

## 10 + 12a + 10mm insulated glass curtain wall

10 + 12a + 10mm insulated glass <u>curtain wall</u>, composed of two 10mm tempered glass panels, separated by aluminum partitions and sealed together at the edges. The aluminum separator is filled with silica desiccant particles to ensure removal of any moisture. airspace. Insulating glass has many functions, such as sound insulation, heat resistance, frost resistance, moisture resistance, energy saving, warm winter, and cool summer. It is an ideal choice for curtain wall glass.

#### Advantages of tempered insulating glass for curtain wall

1. Natural Sunlight: The curtain wall glass will provide you with plenty of natural sunlight to make the building brighter.

2. Waterproof, these types of glass walls help to bring heat, even in winter. This helps reduce your heating costs and make people more comfortable indoors.

3. Beautiful appearance: The glass curtain wall is very attractive inside and outside.

- 4. Safety: Helps prevent UV rays and keep your facility safe.
- 5. Cleaning: Cleaning the glass window is actually easier than cleaning other types of walls.