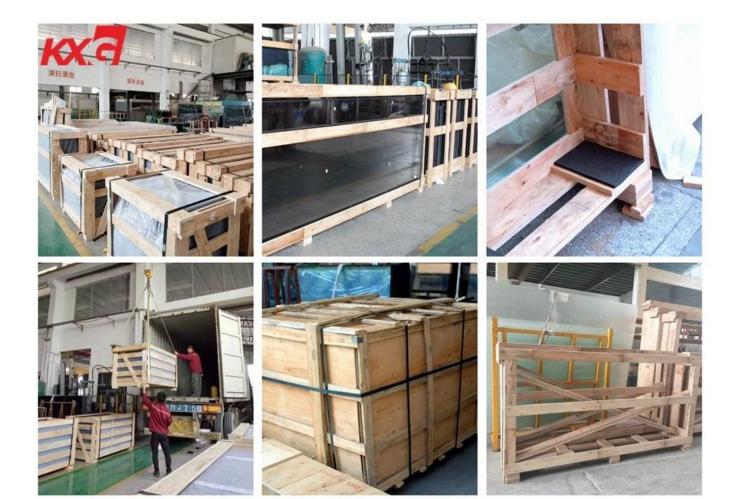

ing heat, even in winter. This helps reduce your heating costs and make people more comfortable indoors.

3. Beautiful appearance: The glass curtain wall is very attractive inside and outside.

- 4. Safety: Helps prevent UV rays and keep your facility safe.
- 5. Cleaning: Cleaning the glass window is actually easier than cleaning other types of walls.



## Features of 32mm energy-saving glass curtain wall

1. Single glass thickness: 10mm

2. Max size can be provided 3000\*13000mm, can be customized according to your requirements

3. Glass: glass raw materials, transparent glass, ultra-clear glass, low-radiation, <u>colored glass</u>, reflective glass, etc.

4. Glass color to choose from: transparent, super transparent, gold, green, blue, bronze, gray, etc.

# Curtain Wall Package in KXG