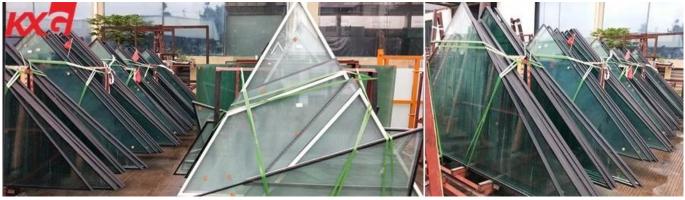

5. Flat or <u>curved shape insulating glass</u> with warm edge sealing spacer are available.

6. Glass panel available: annealed or tempered glass in clear glass, ultra clear glass, tinted glass, reflective glass, acid etched glass, silkscreen printing glass, etc.

Except for warm edge spacer insulated glass, you also can get aluminum spacer insulated glass from us,

such as 5+12a+5mm clear low e insulated glass, 6+12a+6mm toughened insulated glass, 8+12a+8mm curved insulated glass, 10+12a/16a/20a+10mm insulated glass, etc.