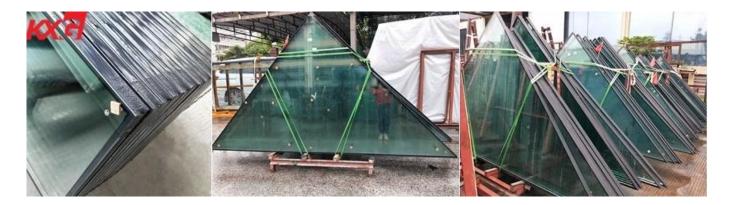

5. Flat or <u>curved shape insulating glass</u> with warm edge sealing spacer are available.

6. Glass panel available: annealed or tempered glass in clear glass, ultra clear glass, tinted glass, reflective glass, acid etched glass, silkscreen printing glass, etc.

Except for warm edge spacer insulated glass, you also can get aluminum spacer insulated glass from us,

such as 5+12a+5mm clear low e insulated glass, 6+12a+6mm toughened insulated glass, 8+12a+8mm curved insulated glass, 10+12a/16a/20a+10mm insulated glass, etc.