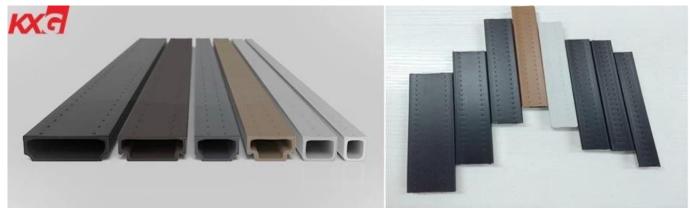

## Features of warm edge sealing double glazing unit:

- 1. Max size: 3300\*8000mm, mini size: 150\*300mm
- 2. Glass color: clear, ultra clear, bronze, green, grey, blue, etc
- 3. Single glass thickness available in 4mm 5mm 6mm 8mm 10mm 12mm,etc
- 4. Warm edge spacer: 6A,9A,12A,16A,20A,etc

5. Flat or <u>curved shape insulating glass</u> with warm edge sealing spacer are available.

6. Glass panel available: annealed or tempered glass in clear glass, ultra clear glass, tinted glass, reflective glass, acid etched glass, silkscreen printing glass, etc.

2.Heat-conductive: at the same thickness of double glazing unit, warm edge double glazing unit can provide nearly 1000 times more thermal insulation than aluminum spacer double glazing unit. Means, aluminum spacer have less effective in insulating against heat loss than warm edge spacer.3.Compare with Aluminum spacer, warm edge spacer more reduce condensation on the room facing surface of the double glazing unit as they transmit less of a temperature difference to the interior pane.4.From color, warm edge spacers are available in different colors.