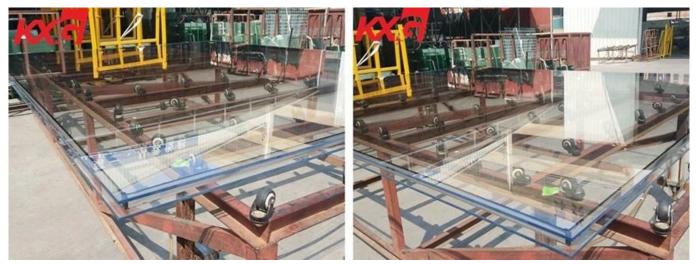

## Good price insulated glass with warm edge spacer factory

Warm edge double glazing unit, it is combination of two or three glass panes, warm edge spacer, sealed and argon gas-filled cavity, offers the ultimate combination of good thermal performance, heat transfer is minimized, energy saving and save cost.

## Features of warm edge sealing double glazing unit:

- 1. Max size: 3300\*8000mm, mini size: 150\*300mm
- 2. Glass color: clear, ultra clear, bronze, green, grey, blue, etc
- 3. Single glass thickness available in 4mm 5mm 6mm 8mm 10mm 12mm,etc
- 4. Warm edge spacer: 6A,9A,12A,16A,20A,etc