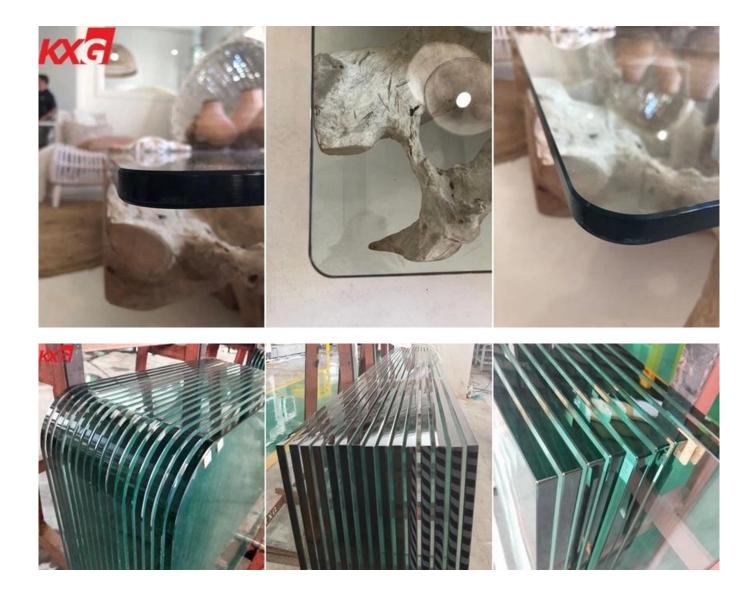

## The Table Top Glass Edge Working

Custom cut table top glass in variety of shapes and sizes, with finished edges: round, oval, square, rectangle, pencil, flat polished, beveled, decorative...

Edges available:flat polished, beveled polished, pencil polished, ogee polished, etc.

Flat polished: for a minimalist look, the glass tabletop edge have been polished to a smooth shiny finish.

Beveled polished: fancy angle looks nice and sophisticated. The edges of the table are cut and polished at an angle with a specific bevel width. This process made the glass tabletop thinner around the edges and thicker in the center.

Pencil polished: with circle or oval shapes, looks like a lead pencil with its rounded, polished edge

Ogee polished: a gentle "S" shape that delights your eyes.