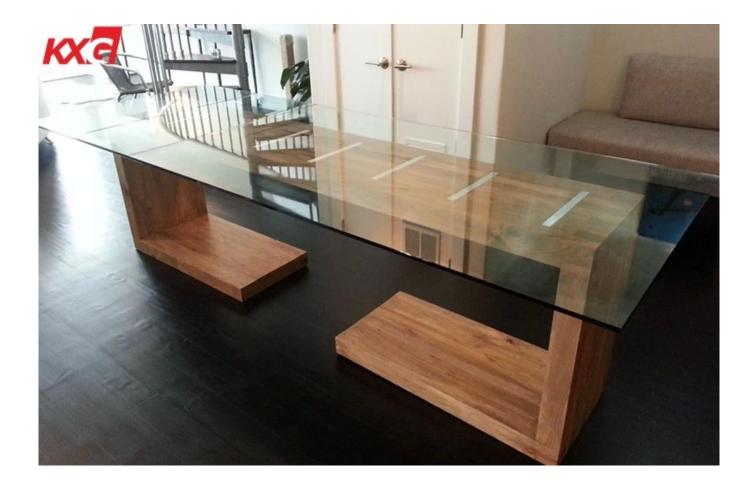

## Wholesale Price 10mm Tempered Glass Tabletop Factory China

Glass table tops, it can be made from annealed or tempered glass.Considering safety, tempered glass is more durable and safety, more and more people are prefering to the **tempered table top glass** for decorative homes or office.

## The Advantage Of 10mm Tempered Glass Table Top

1.Protection and improved aesthetics, the glass table tops can protect your furniture from scratches and possible damage.

2.Glass table top would look great on a dresser, desk, or coffee table, it is easy to take care and keep clean.

3.Glass table top is a hassle-free way to give furniture a new looking.

4. Available in elegant designs and classy patterns.