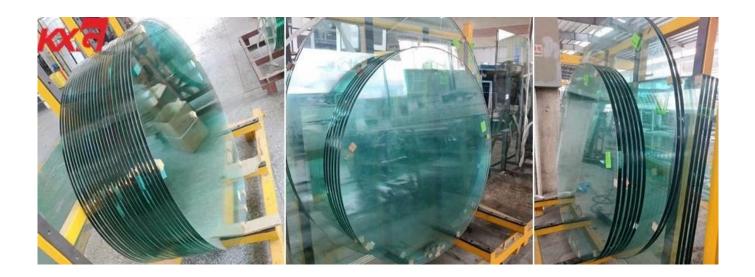

Laminated table top glass, color laminated table top glass

Silkscreen table top glass, frosted table top glass, ac

KXG 3/8 inch table top safety glass packing

KXG 10mm clear tempered table top glass tempered equipment