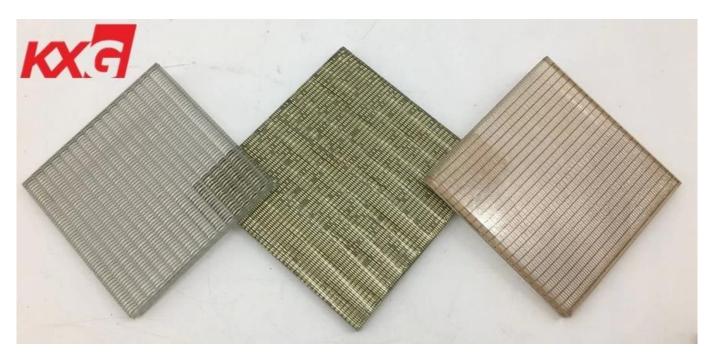

## 4 + 4mm laminated fabric glass features

1. Glass surface treatment: kiln molding, sand blasting, screen printing, etc.

2. Glass thickness: 4 + 4mm, can be made into 8.76mm laminated fabric glass, 9.14mm decorative textile laminated glass, 9.52mm tempered laminated fabric glass.

3. Glass size: For laminated glass, the maximum size can reach 3300 \* 13000mm, and then laminated fabric glass, it will depend on the fabric.

4. Sandwich: PVB or EVA, the cloth can be cloth, paper, silk, etc.

Textile laminated glass is available in a variety of fabrics, silk, metal and more.