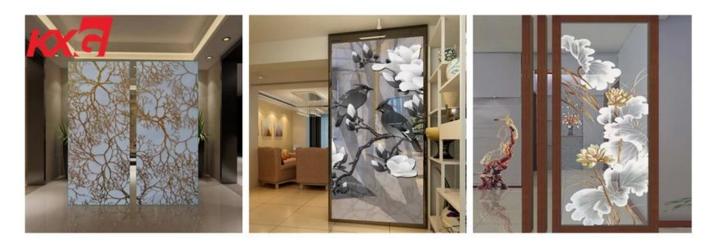

## Advantages of 4 + 4mm transparent textile laminated safety glass

Fabric laminated glass has all the characteristics of ordinary laminated glass, such as safety, sound insulation, energy saving, UV protection and so on. In addition, fabric laminated safety glass also has a good choice of various visual effects and decoration.

## Application of heat-strengthened or tempered laminated fabric glass

- Interior decoration: glass partition, <u>glass door</u>, glass staircase, window, etc.
- Exterior decoration: glass railings, glass wall panels, etc.
- Furniture products: kitchen glass, glass table top, etc.