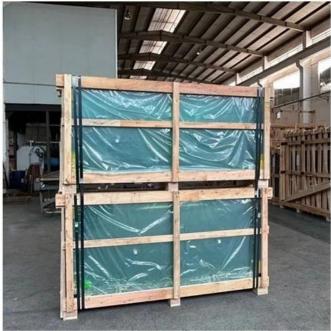

# Packing

- 1. Separate each piece of glass with a cork mat.
- $2. \\ \textbf{Suitable for shipping and land transport strong export wooden crates or carton.}$
- 3.Iron belt or another material belt for consolidation.