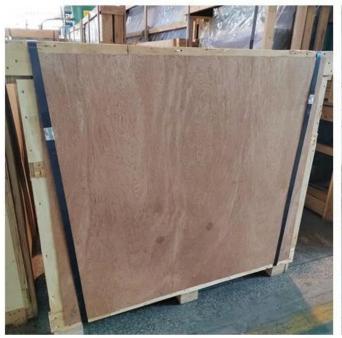

# Packing

- 1. Separate each piece of glass with a cork mat.
- $2. \\ \textbf{Suitable for shipping and land transport strong export wooden crates or carton.}$
- 3.Iron belt or another material belt for consolidation.