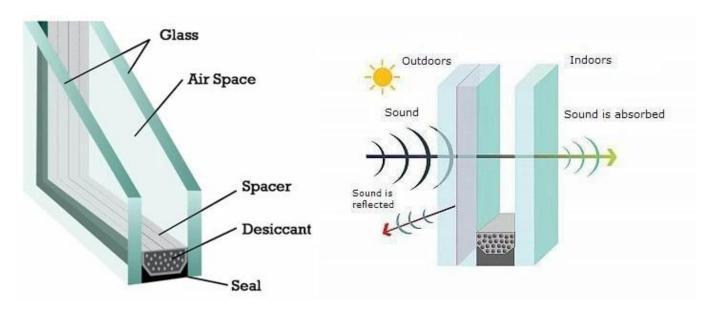

### Insulated glass

<u>Insulated glass</u> consists of two or more pieces of glass. The different pieces of glass are isolated through aluminum tubes whosw insides are filled with desiccant. The hollow space is inflated with dry air or inert gas and sealed with butyl rubber, polysulphide sealant, or structural adhesive, to form glass with dry space.

#### Characteristic

Insulated glass can well heat-proof, sound-proof and lower self-weight of buildings.