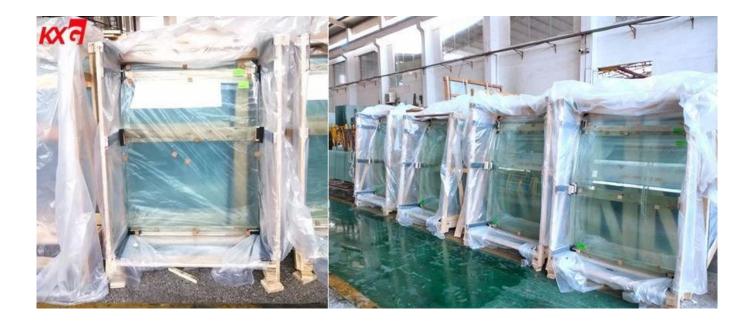

00*2700mm                                                                                                                                                             |
| Min Radius Range | 8-10mm R>=650mm 12-15mm R>=1200mm                                                                                                                                       |
| Certification    | CCC, ISO, CE, AS/NZS2208                                                                                                                                                |
| Features         | It has same safety and ability of anti-impact as flat tempered glass,but has a higher intensity for the wind pressure and bending than the <u>flat tempered glass</u> . |



**KUNXING GLASS** Strong Curved Tempered Glass Packing