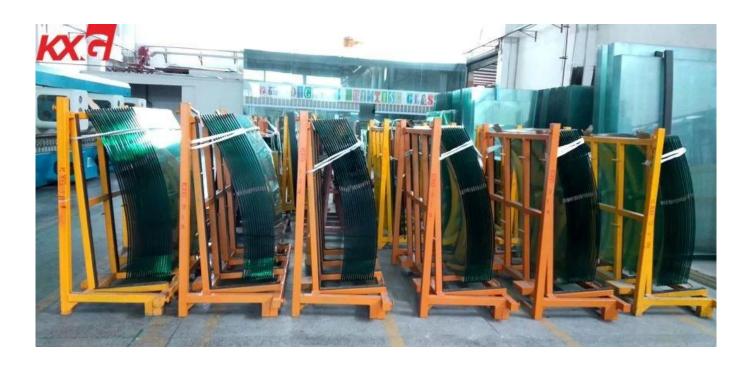

## Interior exterior glass balustrade 8mm 10mm 12mm 15mm curved tempered glass

Curved tempered glass railing has been very popular in commercial application all the time.

<u>Curved tempered glass</u> is manufactured through the process of heating, curving, and rapidly cooling the glass, which increases its strength by up to 5 times greater than normal float glass.