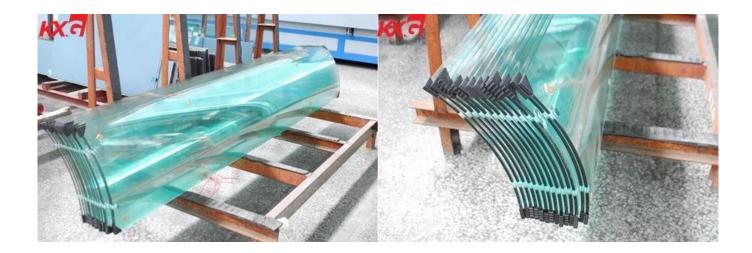

## Interior exterior glass balustrade 8mm 10mm 12mm 15mm curved tempered glass

Curved tempered glass railing has been very popular in commercial application all the time.

<u>Curved tempered glass</u> is manufactured through the process of heating, curving, and rapidly cooling the glass, which increases its strength by up to 5 times greater than normal float glass.

## Curve Tempered Glass Specification:

| Glass Type       | Curved tempered glass                                                                                                                                                   |
|------------------|-------------------------------------------------------------------------------------------------------------------------------------------------------------------------|
| Glass Shape      | Curved                                                                                                                                                                  |
| Thickness Option | 8mm,10mm,12mm,15mm                                                                                                                                                      |
| Max Size         | 2500*2700mm                                                                                                                                                             |
| Min Radius Range | 8-10mm R>=650mm 12-15mm R>=1200mm                                                                                                                                       |
| Certification    | CCC, ISO, CE, AS/NZS2208                                                                                                                                                |
| Features         | It has same safety and ability of anti-impact as flat tempered glass,but has a higher intensity for the wind pressure and bending than the <u>flat tempered glass</u> . |