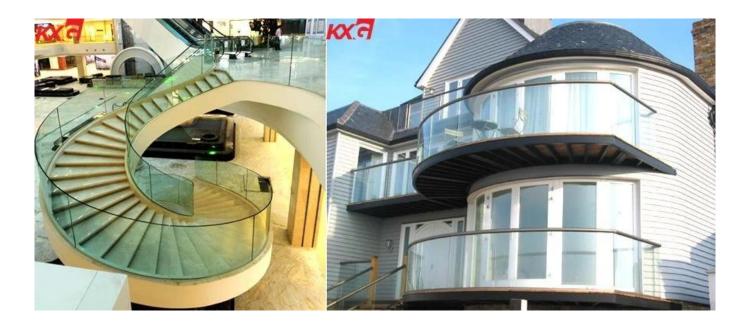

## Interior exterior glass balustrade 8mm 10mm 12mm 15mm curved tempered glass

Curved tempered glass railing has been very popular in commercial application all the time.

<u>Curved tempered glass</u> is manufactured through the process of heating, curving, and rapidly cooling the glass, which increases its strength by up to 5 times greater than normal float glass.