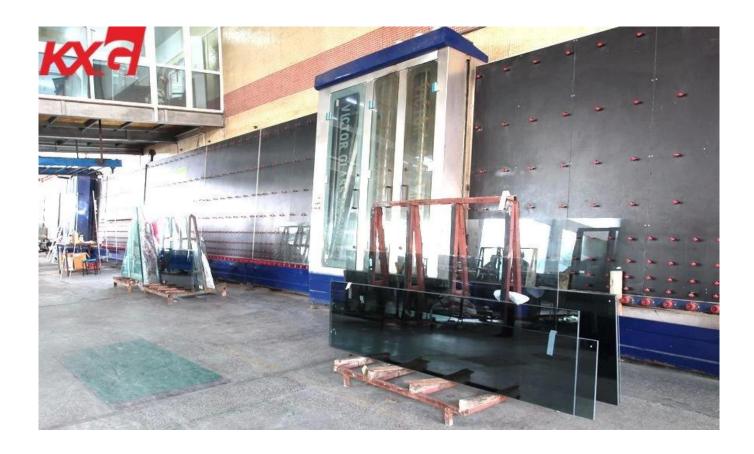

h as argon or krypton inside to slow the heat exchange and reduce noise levels.



#### **Characteristic:**

<u>Insulated glass</u> can well heat-proof, sound-proof and lower self-weight of buildings.

### **Specification:**

| Product Name    | Insulated glass                                    |
|-----------------|----------------------------------------------------|
| Color           | Clear, blue, green,gray, bronze, etc               |
| Size            | According to customer's requirments                |
| Glass Thickness | 3mm,4mm,5mm,6mm,8mm,10mm,12mm,15mm, 19mm,22mm,25mm |
| Air Space       | 6A,9A,12A,15A,16A,18A                              |



## **Application:**

- 1. Doors and windows
- 2. Curtain wall
- 3. Skylight and so on.



## Insulated Glass Production Line of KXG