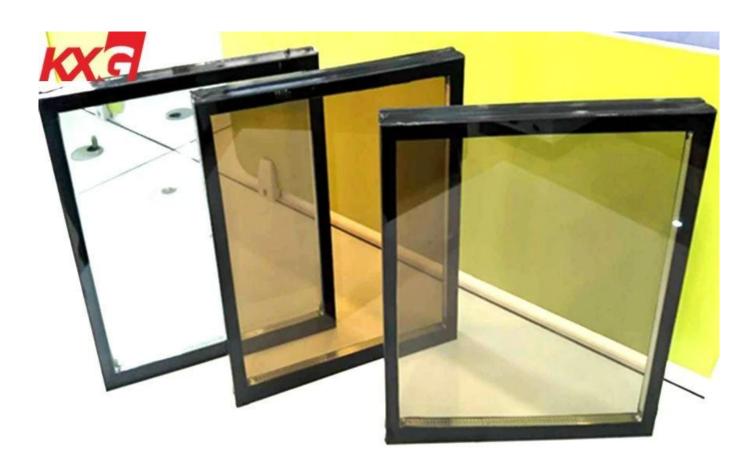

# **KXG** 6mm-12A-6mm toughened double glazed glass, safety tempered insulated glass units

6mm+12A+6mm tempered insulated glass unit consists of two panes 6mm tempered glass separated by an aluminum spacer and sealed together at the edge. The insulating airspace is filled with dry air or a noble gas, such as argon or krypton inside to slow the heat exchange and reduce noise levels.

#### **Characteristic:**

<u>Insulated glass</u> can well heat-proof, sound-proof and lower self-weight of buildings.