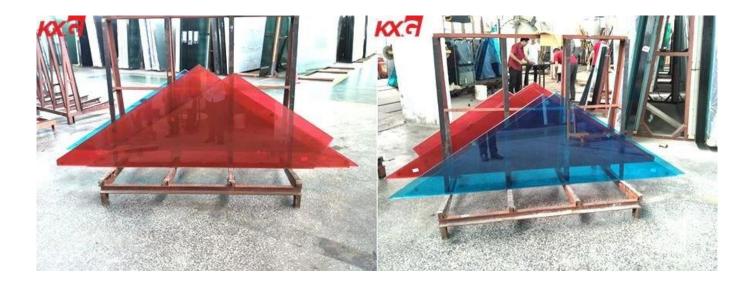

## KXG Good quality color PVB tempered laminated safety glass

Color PVB tempered laminated glass also named colored tempered laminated glass, color PVB toughened double glass, color tempered sandwich glass, colorful toughened laminated glass, is consisted of 2 or more sheets of <u>clear tempered glass</u> permanently bonded together with colored PVB interlayer, via a controlled, highly pressurized and industrial heating process. Color PVB tempered laminated glass known as the safety decorative glass in building material. Widely used for glass railings, glass partition wall, etc.