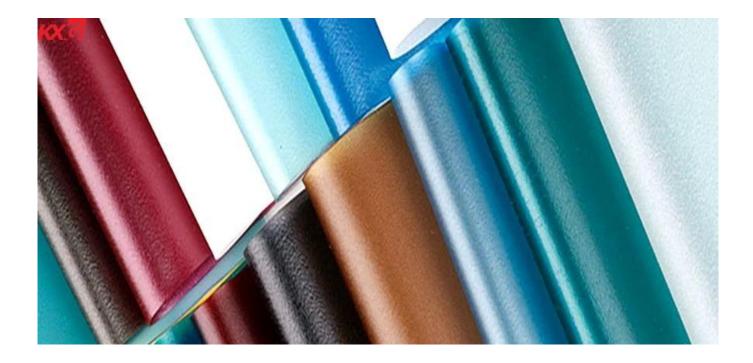

2.<u>Soundproof</u>: PVB film can effectively prevent sound wave. It reduces the noisy from outside to keep a healthy green life.

3.Colorful: There are many different kinds of color PVB for customers to choose, you can customized whatever color you want to make your building more attractive.