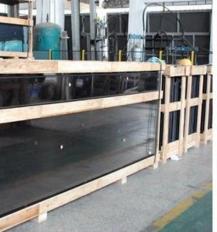

.

Max size: 3000\*13000mm. Custom cut size is accepted.

Shape: flat or curved.

Color: ultra-clear, gray, gold, sliver, clear, bronze, blue, green, etc.

Characteristic: heat reflective, energy saving, solar control, etc.



### What are the advantages of low e skylight glass?

- 1. Glass cladding in building fulfill functional requirement of lighting, heat retention and energy saving.
- 2. Creating a light well by using glass in the roof is a popular way of introducing light to central areas of a building.
- 3.Glass is bad conductor of heat; it saves energy in air conditioning of building.
- 4. Use of glass in construction work adds beauty to the building. Glass is an excellent material for thermal insulation, water proofing and energy conservation.

## Skylight glass package in KXG