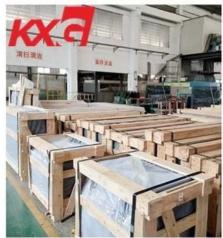

tc.

Max size: 3000\*13000mm. Custom cut size is accepted.

Shape: flat or curved.

Color: ultra-clear, gray, gold, sliver, clear, bronze, blue, green, etc.

Characteristic: heat reflective, energy saving, solar control, etc.



### What are the advantages of low e skylight glass?

- 1. Glass cladding in building fulfill functional requirement of lighting, heat retention and energy saving.
- 2. Creating a light well by using glass in the roof is a popular way of introducing light to central areas of a building.
- 3.Glass is bad conductor of heat; it saves energy in air conditioning of building.
- 4. Use of glass in construction work adds beauty to the building. Glass is an excellent material for thermal insulation, water proofing and energy conservation.

## Skylight glass package in KXG