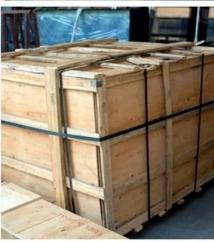

size: 3000\*13000mm. Custom cut size is accepted.

Shape: flat or curved.

Color: ultra-clear, gray, gold, sliver, clear, bronze, blue, green, etc.

Characteristic: heat reflective, energy saving, solar control, etc.



### What are the advantages of low e skylight glass?

- 1. Glass cladding in building fulfill functional requirement of lighting, heat retention and energy saving.
- 2. Creating a light well by using glass in the roof is a popular way of introducing light to central areas of a building.
- 3.Glass is bad conductor of heat; it saves energy in air conditioning of building.
- 4. Use of glass in construction work adds beauty to the building. Glass is an excellent material for thermal insulation, water proofing and energy conservation.

## Skylight glass package in KXG