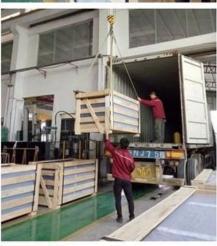

ax size: 3000\*13000mm. Custom cut size is accepted.

Shape: flat or curved.

Color: ultra-clear, gray, gold, sliver, clear, bronze, blue, green, etc.

Characteristic: heat reflective, energy saving, solar control, etc.



### What are the advantages of low e skylight glass?

- 1. Glass cladding in building fulfill functional requirement of lighting, heat retention and energy saving.
- 2. Creating a light well by using glass in the roof is a popular way of introducing light to central areas of a building.
- 3.Glass is bad conductor of heat; it saves energy in air conditioning of building.
- 4. Use of glass in construction work adds beauty to the building. Glass is an excellent material for thermal insulation, water proofing and energy conservation.

## Skylight glass package in KXG