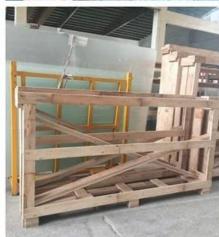

ize: 3000\*13000mm. Custom cut size is accepted.

Shape: flat or curved.

Color: ultra-clear, gray, gold, sliver, clear, bronze, blue, green, etc.

Characteristic: heat reflective, energy saving, solar control, etc.



### What are the advantages of low e skylight glass?

- 1. Glass cladding in building fulfill functional requirement of lighting, heat retention and energy saving.
- 2. Creating a light well by using glass in the roof is a popular way of introducing light to central areas of a building.
- 3.Glass is bad conductor of heat; it saves energy in air conditioning of building.
- 4. Use of glass in construction work adds beauty to the building. Glass is an excellent material for thermal insulation, water proofing and energy conservation.

## Skylight glass package in KXG