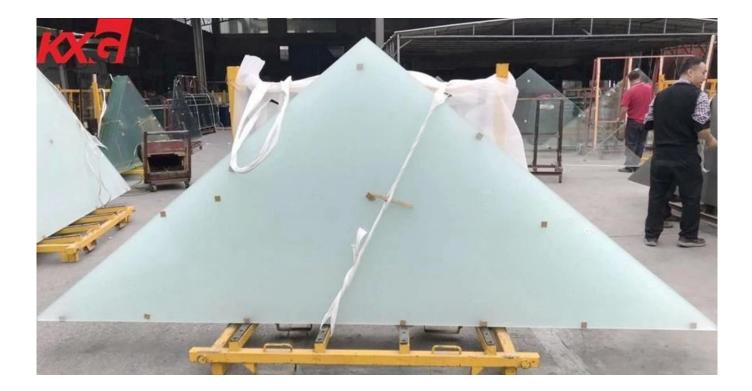

Processing: polished edges, drill holes, cutouts, cut notch, screen printing, etc., all can be done as per requirement

Shape: Flat, curved, square, rectangle, any customized design irregular shapes• Quality standard: in accordance with EN 12150-2:2004, European standard (NB0336)