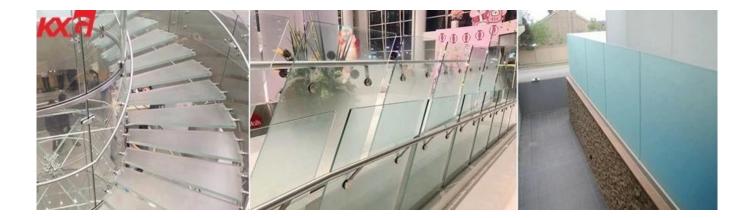

## Application

The 884 translucent obscure tempered laminated glass, not only a kind of privacy safety glass, but also a kind of decorative safety glass, widely use as office interior partition wall glass, outdoor frosted **balustrade glass**, frosted anti-slippery staircase glass, etc.