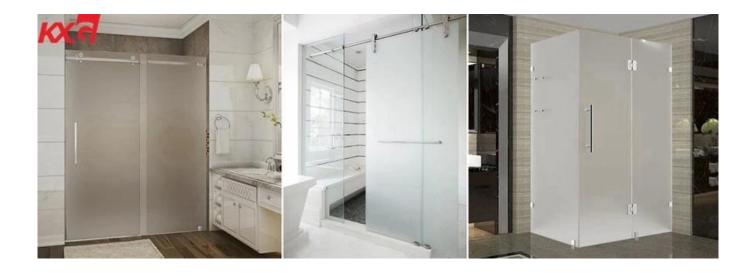

## Characteristic

Translucent effect makes sure high light transmittance, but could protect privacy effectively;•

Frosted translucent **safety laminated glass** can shelter the things like concrete which don't want to show, harmonize building's appearances with surrounding views, so create aesthetic sense to building;

## Application

The 884 translucent obscure tempered laminated glass, not only a kind of privacy safety glass, but also a kind of decorative safety glass, widely use as office interior partition wall glass, outdoor frosted **balustrade glass**, frosted anti-slippery staircase glass, etc.