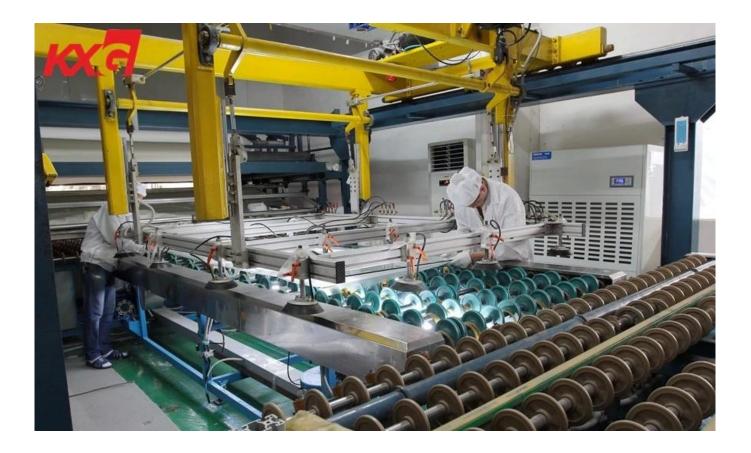

glass, the largest size is 3000\*8000mm, for the frosted glass tempered laminated glass, the biggest size is 2440\*3660mm, for both of them, the smallest size is 150\*300mm

Processing: polished edges, drill holes, cutouts, cut notch, screen printing, etc., all can be done as per requirement

Shape: Flat, curved, square, rectangle, any customized design irregular shapes• Quality standard: in accordance with EN 12150-2:2004, European standard (NB0336)



## Application

The 884 translucent obscure tempered laminated glass, not only a kind of privacy safety glass, but also a kind of decorative safety glass, widely use as office interior partition wall glass, outdoor frosted **balustrade glass**, frosted anti-slippery staircase glass, etc.





KXG frosted tempered laminated glass workshop