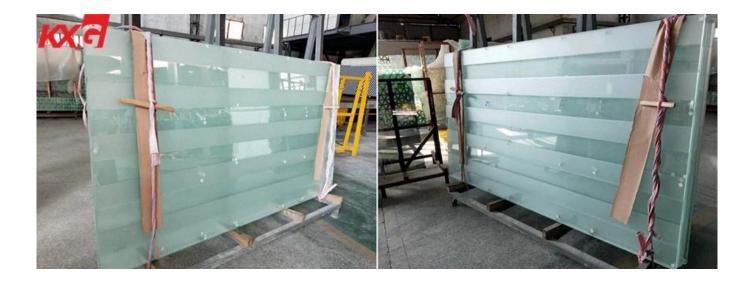

## China factory 17.52mm frosted translucent tempered laminated glass

The 17.52mm frosted translucent **tempered laminated glass** can be made by two compositions, one is made by one piece 8mm frosted tempered glass and one piece 8mm clear toughened glass, with 1.52mm colorless PVB interlayer. The other composition is two pieces 8mm colorless tempered glass with 0.38mm frosted PVB and 1.14mm clear PVB interlayer.

Both the two composition can reach the translucent and opaque result, offer obscure view but allow light transmittance. But use frosted PVB to make the translucent toughened laminated glass is much cheaper than use the frosted glass to make the opaque tempered laminated glass.

## Characteristic

Translucent effect makes sure high light transmittance, but could protect privacy effectively;•

Frosted translucent **safety laminated glass** can shelter the things like concrete which don't want to show, harmonize building's appearances with surrounding views, so create aesthetic sense to building;