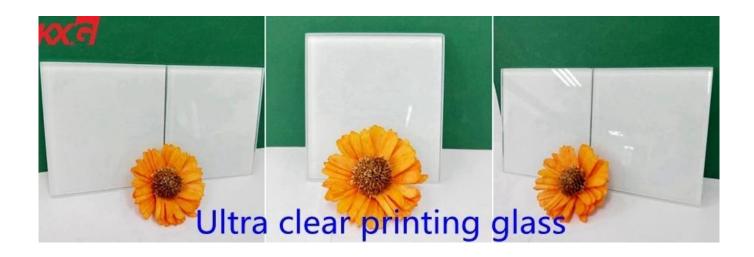

ength is approximately 3-5 times higher than that of ordinary annealed glass.

Tempered glass can't processed or damaged by any cutting, grinding, etc., otherwise it will break due to the destruction of the uniform compressive stress balance.



#### Specification of toughened lacquered glass:

Thickness: 4mm 5mm 6mm 8mm 10mm 12mm,etc.

Color: black, white, red, yellow, blue, green, gray, purple, any series color

Size: 1830x2440mm, 2134x3300mm, 2440x3660mm, etc., any customized size



#### Application of tempered painted glass:

Tempered lacquered glass not only used in kitchen splash board, also widely used on bars and restaurants, kitchens and bathrooms, door, wall, cabinet, partition, table top, wardrobes, etc.



### Compare with clear glass and ultra clear glass do painted process





## KXG printing glass production line