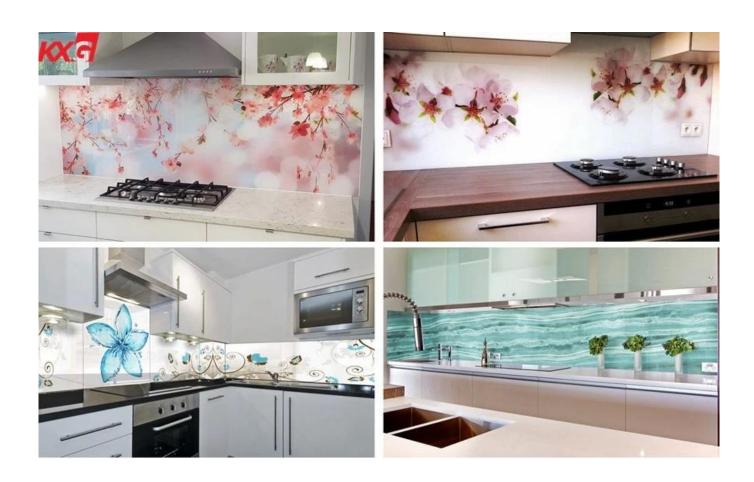

# Kitchen color painting tempered glass factory, splash back lacquered safety toughened glass, silkscreen printing glass for kitchen

<u>Color painted tempered glass</u> used as splash back is more and more popular. First, we used clear float glass or extra clear float glass cutting to a desired size, then heating it to a temperature near the softening point (about 600 degrees), and then rapidly and uniformly cooling it. After the tempering treatment, we do painting process according to client's request pattern and color. Paint galas also called as painted glass or lacquered glass.

#### Application of tempered painted glass:

Tempered lacquered glass not only used in kitchen splash board, also widely used on bars and restaurants, kitchens and bathrooms, door, wall, cabinet, partition, table top, wardrobes, etc.