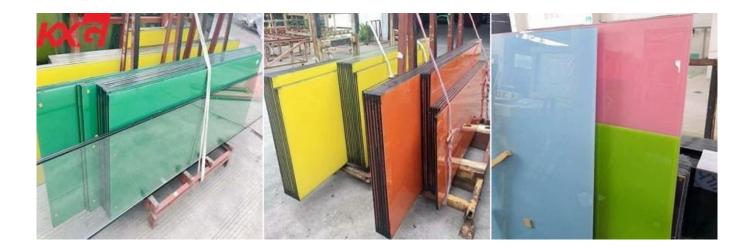

#### Specification of toughened lacquered glass:

Thickness: 4mm 5mm 6mm 8mm 10mm 12mm,etc.

Color: black, white, red, yellow, blue, green, gray, purple, any series color

Size: 1830x2440mm, 2134x3300mm, 2440x3660mm, etc., any customized size

### Compare with clear glass and ultra clear glass do painted process