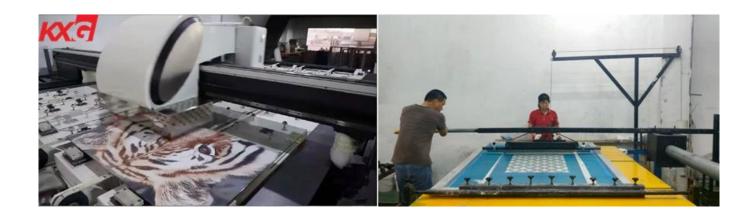

n that of ordinary annealed glass.

Tempered glass can't processed or damaged by any cutting, grinding, etc., otherwise it will break due to the destruction of the uniform compressive stress balance.



#### Specification of toughened lacquered glass:

Thickness: 4mm 5mm 6mm 8mm 10mm 12mm,etc.

Color: black, white, red, yellow, blue, green, gray, purple, any series color

Size: 1830x2440mm, 2134x3300mm, 2440x3660mm, etc., any customized size



#### Application of tempered painted glass:

Tempered lacquered glass not only used in kitchen splash board, also widely used on bars and restaurants, kitchens and bathrooms, door, wall, cabinet, partition, table top, wardrobes, etc.



### Compare with clear glass and ultra clear glass do painted process





## KXG printing glass production line