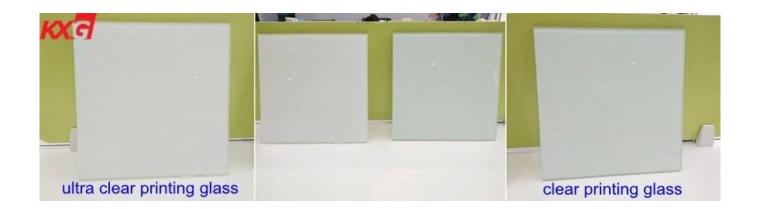

gth is approximately 3-5 times higher than that of ordinary annealed glass.

Tempered glass can't processed or damaged by any cutting, grinding, etc., otherwise it will break due to the destruction of the uniform compressive stress balance.



#### Specification of toughened lacquered glass:

Thickness: 4mm 5mm 6mm 8mm 10mm 12mm,etc.

Color: black, white, red, yellow, blue, green, gray, purple, any series color

Size: 1830x2440mm, 2134x3300mm, 2440x3660mm, etc., any customized size



#### Application of tempered painted glass:

Tempered lacquered glass not only used in kitchen splash board, also widely used on bars and restaurants, kitchens and bathrooms, door, wall, cabinet, partition, table top, wardrobes, etc.



### Compare with clear glass and ultra clear glass do painted process





## KXG printing glass production line