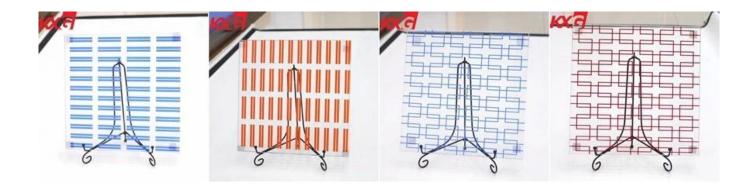

ong color selectivity, strong anti-

ultraviolet and anti-fouling properties, and is easy to clean.

**Tempered painted glass** surface is uniformly compressively stressed, and the interior is formed with tensile stress, so that the bending strength and impact resistance of the glass are improved, and its strength is approximately 3-5 times higher than that of ordinary annealed glass.

Tempered glass can't processed or damaged by any cutting, grinding, etc., otherwise it will break due to the destruction of the uniform compressive stress balance.



#### Specification of toughened lacquered glass:

Thickness: 4mm 5mm 6mm 8mm 10mm 12mm,etc.

Color: black, white, red, yellow, blue, green, gray, purple, any series color

Size: 1830x2440mm, 2134x3300mm, 2440x3660mm, etc., any customized size



#### Application of tempered painted glass:

Tempered lacquered glass not only used in kitchen splash board, also widely used on bars and restaurants, kitchens and bathrooms, door, wall, cabinet, partition, table top, wardrobes, etc.



### Compare with clear glass and ultra clear glass do painted process





## KXG printing glass production line