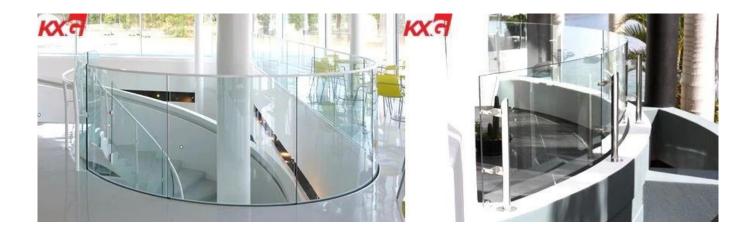

## Professional <u>curved tempered glass</u> railing manufacturer, curved laminated glass for balustrade

The advantages of glass balustrade / glass railing / glass handrail / glass fencing as below:

- High security glass could make sure the human safety
- Transparent glass could help enjoy the scenery easily
- Various glass colors and designs, perfect for the construction decoration
- Easy to clean when dirty and replace when broken accident

<u>Curved laminated glass</u> is produced by permanently bonding two or more layers of bent glass together with an interlayer. The interlayer acts to hold the glass together in the event of a breakage, therefore the glass will tend to adhere to the interlayer and not fall apart.