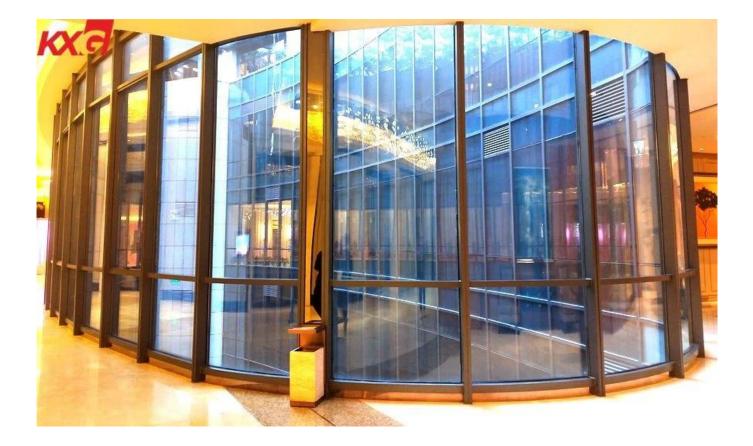

Laminated curved glass can be made up of any combination of glass types, such as <u>insulated glass units</u> for increased thermal and solar performance, acoustic and decorative applications