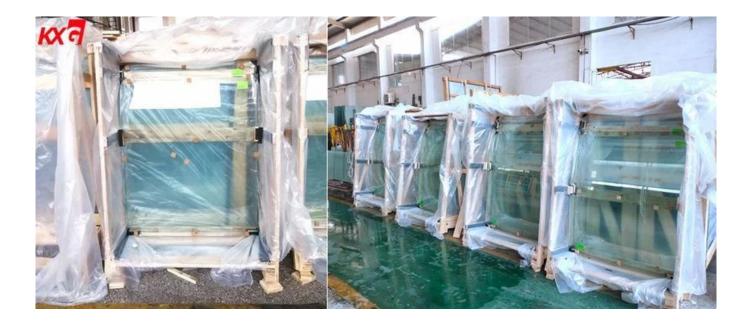

ass fencing as below:

- High security glass could make sure the human safety
- Transparent glass could help enjoy the scenery easily
- Various glass colors and designs, perfect for the construction decoration
- Easy to clean when dirty and replace when broken accident



<u>Curved laminated glass</u> is produced by permanently bonding two or more layers of bent glass together with an interlayer. The interlayer acts to hold the glass together in the event of a breakage, therefore the glass will tend to adhere to the interlayer and not fall apart.



Laminated curved glass can be made up of any combination of glass types, such as <u>insulated glass units</u> for increased thermal and solar performance, acoustic and decorative applications



## KUNXING GLASS Curved Laminated Glass Package