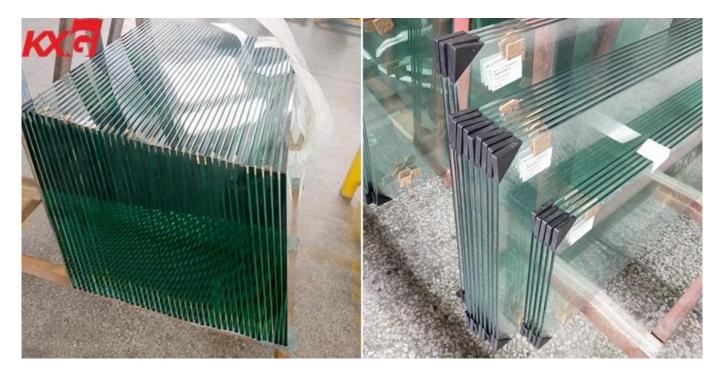

### KXG 12mm heat soaked tested glass features

- 1)Max size in 3300\*13000mm, customized size is ok.
- 2)Color: clear, ultra clear, green, blue, bronze, etc
- 3)Type: 12mm clear float glass, 12mm ultra clear glass, 12mm bronze glass, 12mm grey glass, 12mm blue glass, 12mm green glass, 12mm acid etched glass, etc.
- 4)Shape: flat 12mm heat soaked glass or curved 12mm heat soaked glass are available.
- 5)Special processing, like flat polished edge, beveled edge, round safety corner, drill holes, ..., all need to be finished before tempering. Holes finished by your CAD draft, logo printing also can be finished by AI file, etc.

- --12mm heat soaked tempered glass, it is more than 4-5 times harder than 12mm float glass.
- --12mm heat soaked tempered glass, which is one of the safety glass, even it is broken by outside force, it have no harmful to humans.
- --12mm heat soaked hardened glass, high light transmittance, anti-UV.
- --Easy to install and clean, long time maintain.
- --Reduce the potential for spontaneous breakage, improved to provide even greater assurance.
- --12mm heat soaked toughened glass, perfect to make as 12+12mm heat soaked tempered laminated glass, 12+12mm heat soaked tempered insulated glass.