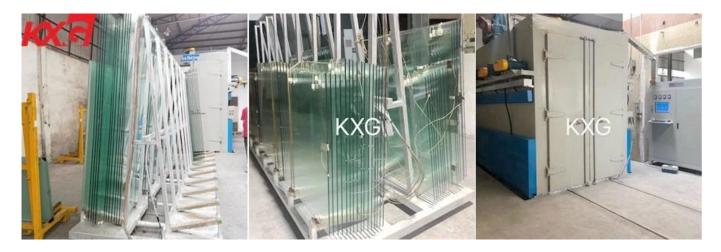

### KXG 12mm heat soaked tested glass features

- 1)Max size in 3300\*13000mm, customized size is ok.
- 2)Color: clear, ultra clear, green, blue, bronze, etc
- 3)Type: 12mm clear float glass, 12mm ultra clear glass, 12mm bronze glass, 12mm grey glass, 12mm blue glass, 12mm green glass, 12mm acid etched glass, etc.
- 4)Shape: flat 12mm heat soaked glass or curved 12mm heat soaked glass are available.
- 5)Special processing, like flat polished edge, beveled edge, round safety corner, drill holes, ..., all need to be finished before tempering. Holes finished by your CAD draft, logo printing also can be finished by AI file, etc.

#### Advantages of 12mm heat soaked tempered glass

As 12mm heat soaked testing glass, it is made by increasing the temperature of 12mm tempered glass up to  $290^{\circ}\text{C}\pm10^{\circ}\text{C}$ , that's reason that heat soaked tested glass also have the same characteristics and advantages of tempered glass.