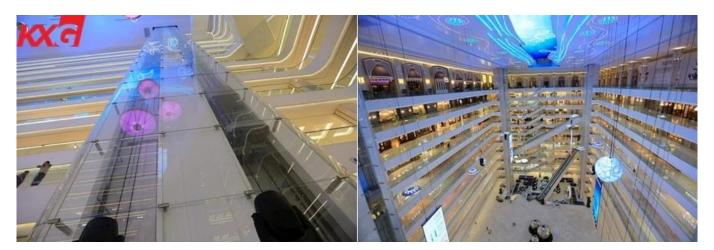

## KXG heat soaked safety glass applications

<u>Heat-soaked tempered glass</u> is recommended where the risk of spontaneous breakage would cause difficulty, either from a replacement point of view, or where falling glass fragments may be unsuitable, such as roof or high rise glass facades, balustrades, screens and high level curtain wall, etc. 12mm heat soaked tempered glass testing, it is widely used for glass door, glass balustrade, glass table top, etc.

HST 12mm tempered glass, when it made as 12+12mm heat soaked laminated glass, it will widely used for skylight, balustrade, interior and exterior wall, etc.

12mm heat soaked reinforced glass, when it made as 12+12mm heat soaked insulated glass, it will widely used for window, curtain wall, skylight, high-rise office buildings.