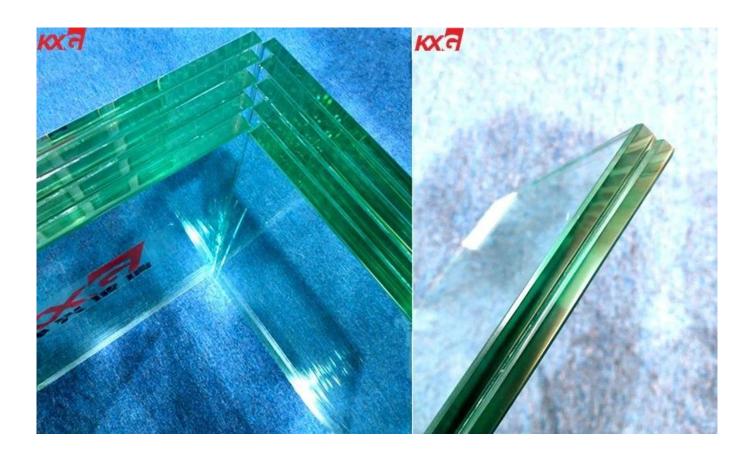

# Security building glass 25.52mm tempered sgp laminated glass, toughened laminated safety glass\_with sgp film

12+12mm SGP laminated glass is a kind of high safety glass which is made with two pieces 12mm tempered glass with sgp film. Compared with the 12+12mm normal PVB laminated glass, it is much stronger and clearer, offers better impact and moisture resistant performance, could against terrible weather like storms, hurricane, etc.

#### 25.52mm SGP Laminated Glass Specification:

- SGP interlayer thickness: 0.76mm, 1.52mm, 2.28mm, 3.04mm, etc.
- Glass thickness: 25.52mm (12124), 26.28mm (12125), 27.04mm (12126), etc.
- Glass size: min 300\*300mm, any customized size could be produced
- Glass type: flat and bent SGP clear tempered laminated glass, flat and curved SGP low iron toughened laminated glass, etc.
- Processing: polished edges, drill holes, cut notches, etching, screen printing, etc.