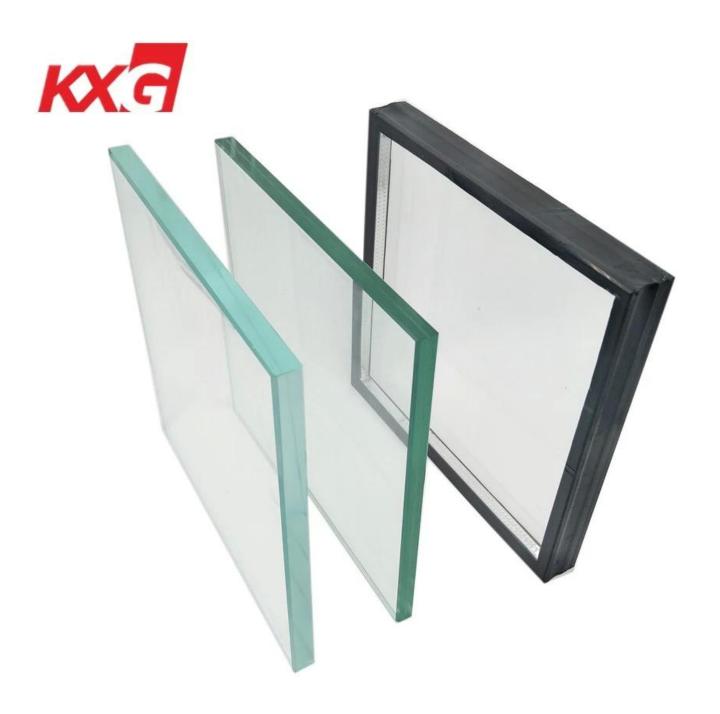

## Soundproof and Energy Saving Low E Low Iron Insulated Laminated Glass Processing Factory

Laminated insulated glass, also call safety <u>insulated glass</u>, laminated double glazing, it can be one side laminated insulating glass, also can be double laminated insulated glass.

Double laminating insulated glass, it is two pieces laminated glass separated by an aluminum spacer. One side laminated insulated glass, it is one piece monolithic glass and one piece laminated glass separated by an aluminum spacer. The air space between the aluminum spacer is filled with dry air or Argon, to slow the heat exchange and reduce noise levels. The laminated glass is high safety glass, and the insulating glass is perfect for energy efficient.

## **Specification**

- Glass thickness: 3mm, 4mm, 5mm, 6mm, 8mm, 10mm, 12mm, 15mm, 19mm, etc.
- Size: Any customized size could be cut
- Laminated glass thickness: 6.38mm, 8.38mm, 10.38mm, 12.76mm, 13.52m, 17.52mm, 21.52mm, 25.52mm can be produced.
- Spacer Fill: Dry Air, Argon gas, etc.
- Color: green, grey, clear, bronze, blue, black, any color is available
- Glass type: low-e laminated insulated glass, curved laminated insulated glass, clear laminated insulated safety glass, color laminated insulated glass, reflective laminated insulated glass, bent safety insulated glass, etc