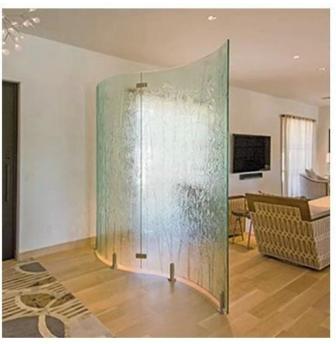

# Curved tempered glass

Curved tempered glass is shaped by mould controlled by computer, rapidly and uniformly cooled immediately after it is heated to the designed shape. This in of glass has all the good properties of flat tempered glass.

#### Characteristic

Safety, mechanical attack resistance and thermal stability are as good as those of flat tempered glass. which anti-wind pressure ability and deflection performance are better than those of <u>flat tempered glass</u>

### Application

Construction, Furniture, Light System, Guardrails, Vehicles