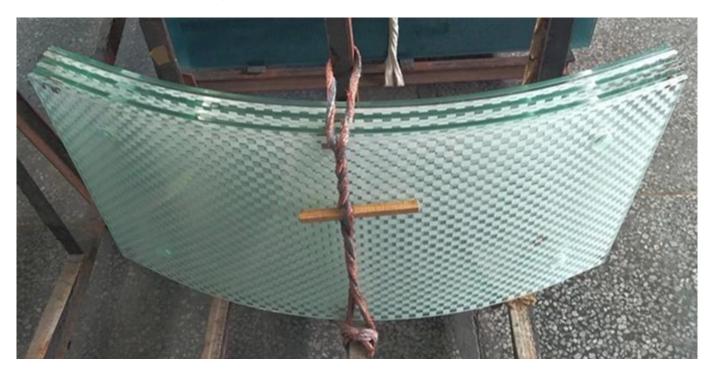

# Tempered <u>glass factory</u> supply curved glass for shower room door wholesale price

# Curved tempered glass

Curved tempered glass is shaped by mould controlled by computer, rapidly and uniformly cooled immediately after it is heated to the designed shape. This in of glass has all the good properties of flat tempered glass.

# Packing

- 1. Separate each piece of glass with a cork mat.
- 2. Suitable for shipping and land transport strong export wooden crates or carton.
- 3.Iron belt or another material belt for consolidation.