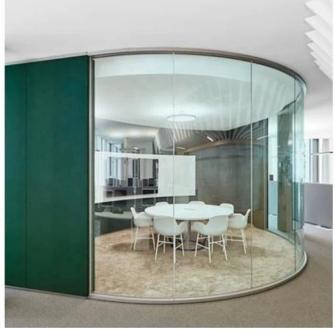

# Curved tempered glass

Curved tempered glass is shaped by mould controlled by computer, rapidly and uniformly cooled immediately after it is heated to the designed shape. This in of glass has all the good properties of flat tempered glass.

#### Characteristic

Safety, mechanical attack resistance and thermal stability are as good as those of flat tempered glass. which anti-wind pressure ability and deflection performance are better than those of <u>flat tempered glass</u>

### Application

Construction, Furniture, Light System, Guardrails, Vehicles