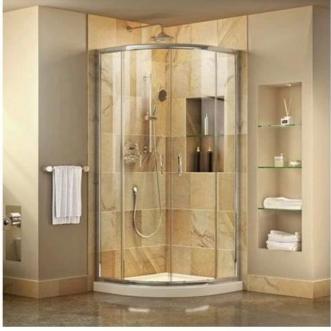

which anti-wind pressure ability and deflection performance are better than those of <u>flat tempered glass</u>

# **TEMPERED**

Tempered glass referred to as "safety glass." It is more resistant to breakage than normal float glass. If it is broken, it usually breaks into relatively small particles, which are less likely to cause serious injury



#### **ORDINARY GLASS**

| High safety             | × |
|-------------------------|---|
| High strength           | × |
| Good thermal stability  | x |
| Good crushing condition | × |



#### TEMPERED GLASS

| High safety             | 1 |
|-------------------------|---|
| High strength           | 1 |
| Good thermal stability  | 1 |
| Good crushing condition | 1 |

### Application

Construction, Furniture, Light System, Guardrails, Vehicles









# Packing

- 1. Separate each piece of glass with a cork mat.
- 2. Suitable for shipping and land transport strong export wooden crates or carton.
- 3.Iron belt or another material belt for consolidation.