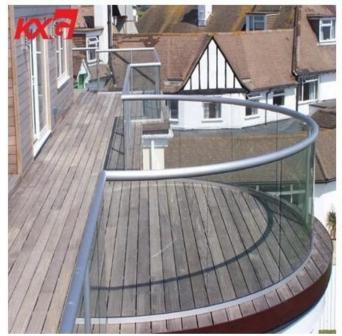

. which anti-wind pressure ability and deflection performance are better than those of <u>flat tempered glass</u>

# **TEMPERED**

Tempered glass referred to as "safety glass." It is more resistant to breakage than normal float glass. If it is broken, it usually breaks into relatively small particles, which are less likely to cause serious injury



#### **ORDINARY GLASS**

| High safety             | × |
|-------------------------|---|
| High strength           | × |
| Good thermal stability  | x |
| Good crushing condition | × |



#### TEMPERED GLASS

| High safety             | 1 |
|-------------------------|---|
| High strength           | 1 |
| Good thermal stability  | 1 |
| Good crushing condition | 1 |

### Application

Construction, Furniture, Light System, Guardrails, Vehicles









# Packing

- 1. Separate each piece of glass with a cork mat.
- 2. Suitable for shipping and land transport strong export wooden crates or carton.
- 3.Iron belt or another material belt for consolidation.