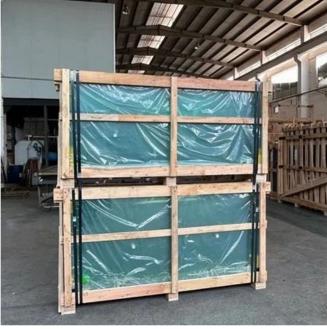

# Packing

- 1. Separate each piece of glass with a cork mat.
- 2. Suitable for shipping and land transport strong export wooden crates or carton.
- 3.Iron belt or another material belt for consolidation.