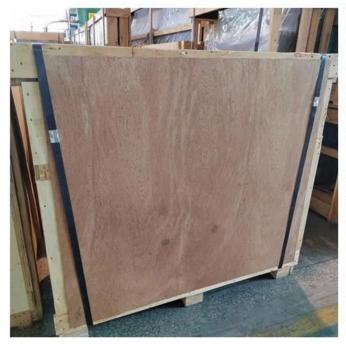

# Packing

- 1. Separate each piece of glass with a cork mat.
- 2. Suitable for shipping and land transport strong export wooden crates or carton.
- 3.Iron belt or another material belt for consolidation.