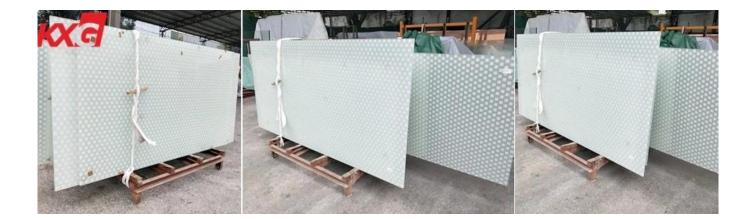

## DESCRIPTION

Silkscreen printing glass is custom screen pattern by customer's. Printing on the surface of glass can be bonded to the glass frit to form a colorful decorative patterns. After printing, make the furnace to a temperature of 520 ~ 600 °C and heat the glass to fix glass pigment and <u>toughened glass</u>. If polishing, engraving, etching and other methods before printing or printing on the glass surface after processing, can be doubly improved printing results.

| Prouct    | Silk Screen Printing Glass                                           |
|-----------|----------------------------------------------------------------------|
| Thickness | 3mm, 4mm, 5mm, 6mm, 8mm, 10mm, 12mm, 15mm, 19mm.                     |
| Sizes     | Min: 180mmx350mm, Max: 3300mmx12000mm<br>Customized size is welcome. |
| Clor      | Red, white green, blue, gray, bronze etc.                            |