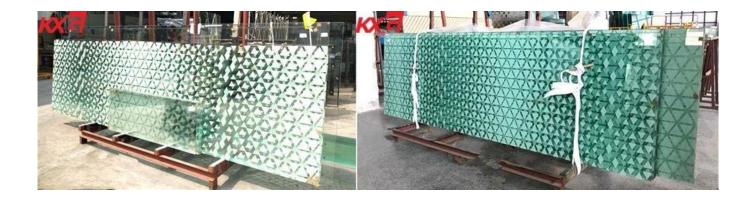

## DESCRIPTION

Silkscreen printing glass is custom screen pattern by customer's. Printing on the surface of glass can be bonded to the glass frit to form a colorful decorative patterns. After printing, make the furnace to a temperature of 520 ~ 600 °C and heat the glass to fix glass pigment and <u>toughened glass</u>. If polishing, engraving, etching and other methods before printing or printing on the glass surface after processing, can be doubly improved printing results.

| Prouct    | Silk Screen Printing Glass                                           |
|-----------|----------------------------------------------------------------------|
| Thickness | 3mm, 4mm, 5mm, 6mm, 8mm, 10mm, 12mm, 15mm, 19mm.                     |
| Sizes     | Min: 180mmx350mm, Max: 3300mmx12000mm<br>Customized size is welcome. |
| Clor      | Red, white green, blue, gray, bronze etc.                            |