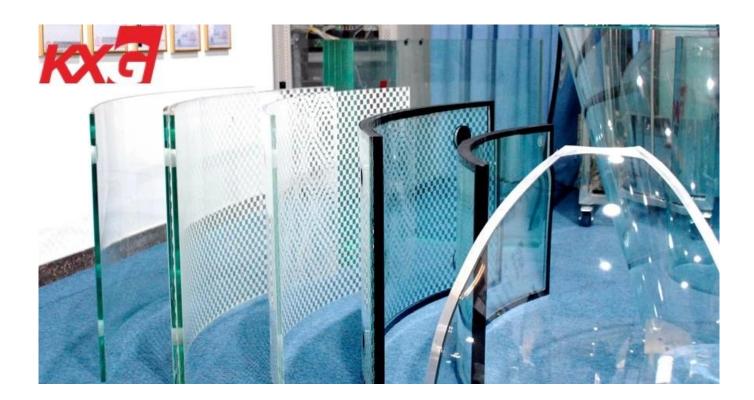

## Glass type specification processing

Tempered glass - Type: trapezoidal flat tempered glass, spiral curved tempered glass, transparent tempered glass, wire mesh tempered glass, frosted tempered glass

Trapezoidal plane sandwich laminated glass, spiral curved sandwich laminated glass, transparent

safety laminated glass, colored decorative laminated glass, screen printed tempered laminated glass, <u>acid</u> etched laminated glass

- Glass available in thickness 4 +4mm, 5 + 5mm, 6 + 6mm, 8 + 8mm, 10 + 10mm, 12 + 12mm, 15 + 15mm. EVA / PVB /SGP thickness 0.76mm, 1.14mm, 1.52mm, 1.9mm, 2.28mm and other intermediate layer thickness depends on the thickness and size of the glass
- Clear glass, blue, green, bronze, gray, more colors, can be used to meet the requirements of the color
- Flat tempered laminated glass size up to 3300x18000mm, any custom size, curved tempered laminated glass mini radius 1200mm.