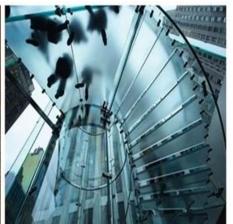

With more than 20 years of experience, themost popular balustrade glass we produce is trapezoidal flat glass or curved glass. The glass may be tempered glass or laminated glass, which may be frameless or stainless steel frame, or wood, may be colorless glass, color decorative glass, screen printing glass, translucent etched glass, etc.

## Glass type specification processing

Tempered glass - Type: trapezoidal flat tempered glass, spiral curved tempered glass, transparent tempered glass, wire mesh tempered glass, frosted tempered glass

Trapezoidal plane sandwich laminated glass, spiral curved sandwich laminated glass, transparent

safety laminated glass, colored decorative laminated glass, screen printed tempered laminated glass, <u>acid</u> etched laminated glass