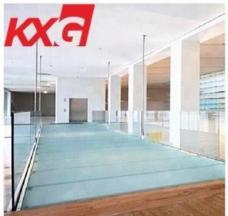

### Stair railing glass professional glass manufacturer in China

Glass <u>stair railings</u> are becoming more popular, whether residential or commercial, as they not only make the building more attractive, but are also easy to replace or maintain.

With more than 20 years of experience, themost popular balustrade glass we produce is trapezoidal flat glass or curved glass. The glass may be tempered glass or laminated glass, which may be frameless or stainless steel frame, or wood, may be colorless glass, color decorative glass, screen printing glass, translucent etched glass, etc.