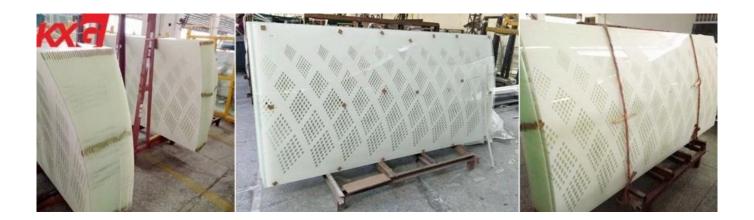

### 6mm 8mm 10mm silkscreen printing tempered safety glass



8mm 10mm silk screen printing tempered glass, 8mm 10mm ceramic frit glass tempered, 8mm 10mm color printing toughened glass, which is to be processed by 8mm 10mm silk screen printing glass. Due to it with a variety of durable colors and patterns, and is the safety decorative glass, is increasingly used as a decorative material around our daily life, including buildings and furniture decoration.



### Characteristic of 8mm 10mm silk screen printing tempered glass

1. Thickness: 8mm 10mm

- 2. Size: Max size in 3300\*8000mm, any customized size can be meet your requested.
- 3. Silk screen printing glass make as **tempered glass**, except for 8mm 10mm screen printed glass, others available in 19mm 15mm 12mm 6mm 5mm 4mm silk screen printed glass.
- 4. The raw materials of color printed temp