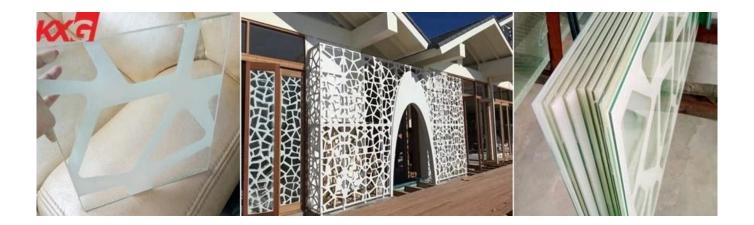

### 6mm 8mm 10mm silkscreen printing tempered safety glass

8mm 10mm silk screen printing tempered glass, 8mm 10mm ceramic frit glass tempered, 8mm 10mm color printing toughened glass, which is to be processed by 8mm 10mm silk screen printing glass. Due to it with a variety of durable colors and patterns, and is the safety decorative glass, is increasingly used as a decorative material around our daily life, including buildings and furniture decoration.

#### Benefits of 8mm 10mm screen printing toughened glass panels

It not only has the features of screen printing glass, but also keeps the same advantages from tempered glass.

- 1. Safety glass, security glass: being hard to be broken in impact and becoming very small particle fragment with obtuse angle, tempered glass no injures to human body.
- 2. Thermal stability: 8mm 10mm **printed tempered glass** has better stability than 8mm 10mm color painted float glass.
- 3. High strength: 8mm 10mm silkscreen printing toughened glass has 4-5 times strength than 8mm 10mm color painted float glass.
- 4. Color: all colors in RAL color book as per your requirement, such as black, red, blue, green, grey, yellow, white, etc.
- 5. Waterproof, resistant, widely used for kitchen, furniture, wall decorative.
- 6. Easy to clean and maintain, offer 10 years warranty.