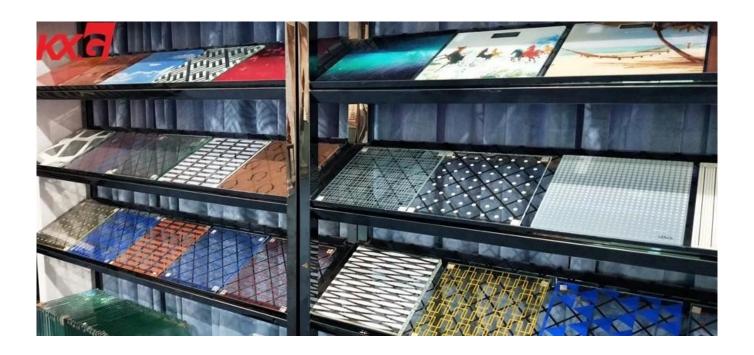

#### Benefits of 8mm 10mm screen printing toughened glass panels

It not only has the features of screen printing glass, but also keeps the same advantages from tempered glass.

- 1. Safety glass, security glass: being hard to be broken in impact and becoming very small particle fragment with obtuse angle, tempered glass no injures to human body.
- 2. Thermal stability: 8mm 10mm **printed tempered glass** has better stability than 8mm 10mm color painted float glass.
- 3. High strength: 8mm 10mm silkscreen printing toughened glass has 4-5 times strength than 8mm 10mm color painted float glass.
- 4. Color: all colors in RAL color book as per your requirement, such as black, red, blue, green, grey, yellow, white, etc.
- 5. Waterproof, resistant, widely used for kitchen, furniture, wall decorative.
- 6. Easy to clean and maintain, offer 10 years warranty.