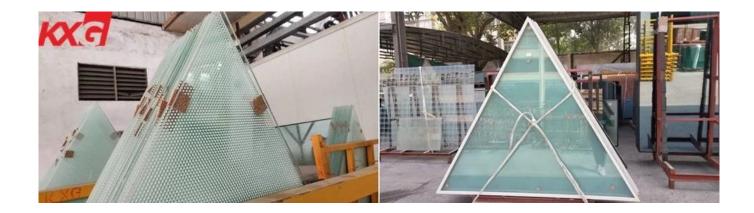

### 6mm 8mm 10mm silkscreen printing tempered safety glass



8mm 10mm silk screen printing tempered glass, 8mm 10mm ceramic frit glass tempered, 8mm 10mm color printing toughened glass, which is to be processed by 8mm 10mm silk screen printing glass. Due to it with a variety of durable colors and patterns, and is the safety decorative glass, is increasingly used as a decorative material around our daily life, including buildings and furniture decoration.



### Characteristic of 8mm 10mm silk screen printing tempered glass

1. Thickness: 8mm 10mm

- 2. Size: Max size in 3300\*8000mm, any customized size can be meet your requested.
- 3. Silk screen printing glass make as **tempered glass**, except for 8mm 10mm screen printed glass, others available in 19mm 15mm 12mm 6mm 5mm 4mm silk screen printed glass.
- 4. The raw materials of color printed tempered glass 8mm 10mm available in: 8mm clear float glass,8mm ultra clear float glass, 10mm clear float glass, 10mm ultra clear float glass
- 5. Special processing: drill holes, polished edge, round edge, bevel edge, etc.6. When you consider to design the tempered glass with silkscreen pattern, the light transmission will be effected by the different



#### Benefits of 8mm 10mm screen printing tough