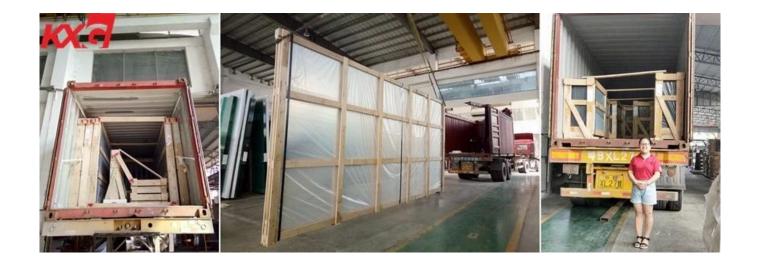

.

- 1. Safety glass, security glass: being hard to be broken in impact and becoming very small particle fragment with obtuse angle, tempered glass no injures to human body.
- 2. Thermal stability: 8mm 10mm **printed tempered glass** has better stability than 8mm 10mm color painted float glass.
- 3. High strength: 8mm 10mm silkscreen printing toughened glass has 4-5 times strength than 8mm 10mm color painted float glass.
- 4. Color: all colors in RAL color book as per your requirement, such as black, red, blue, green, grey, yellow, white, etc.
- 5. Waterproof, resistant, widely used for kitchen, furniture, wall decorative.
- 6. Easy to clean and maintain, offer 10 years warranty.



# 8mm 10mm silkscreen printing tempered glass



# KXG 8mm 10mm silkscreen printing tempered glass packing