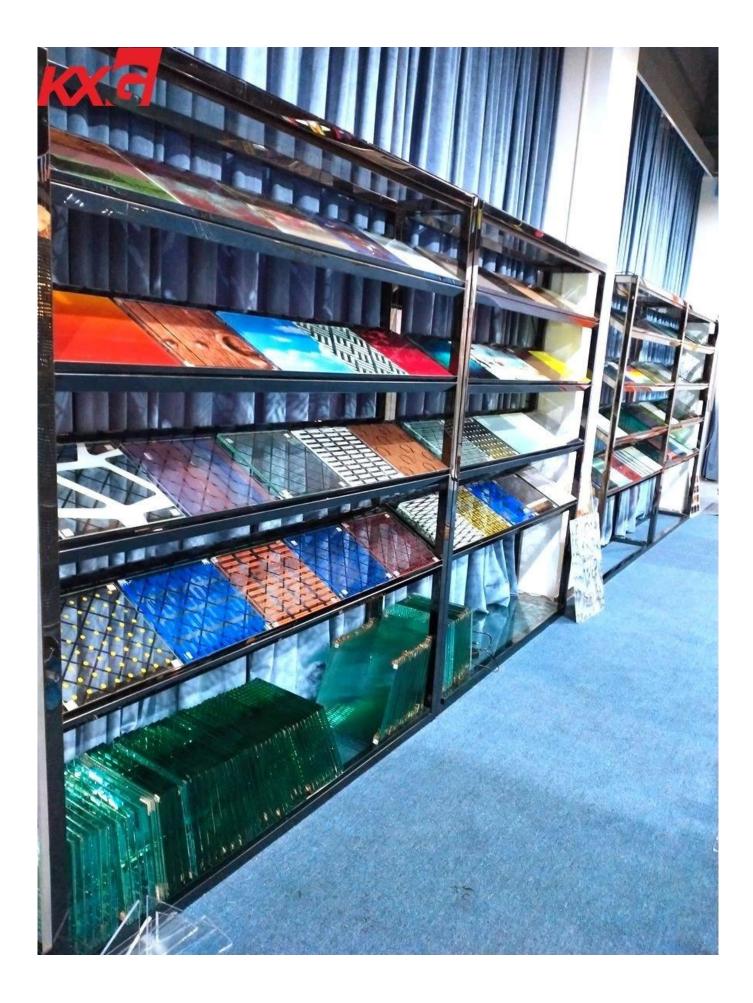

## China print glass factory customizable interior decoration <u>silkcreen</u> printing glass

Silk-screen printed glass is a special kind of <u>decorative\_glass</u> made by printing a layer of ceramic ink on the surface of glass through the screen mesh for processing or heat-strengthening process after. As a result silk-screen printed glass is durable, scratch-proof, solar shading and withanti-glare effect. Its acid and moisture resistant features maintain colors for decades, while various colors and graphic choices are an option.The tempered silk-screen printed glass has secure properties glass.

## Silk-screened glass is available on the base glass as follows:

- 1. Clear glass
- 2. Extra clear glass
- 3. Tinted glass
- 4. ...