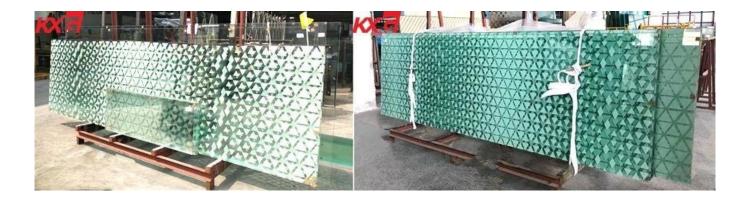

## China print glass factory customizable interior decoration <u>silkcreen</u> printing glass

Silk-screen printed glass is a special kind of <u>decorative\_glass</u> made by printing a layer of ceramic ink on the surface of glass through the screen mesh for processing or heat-strengthening process after. As a result silk-screen printed glass is durable, scratch-proof, solar shading and withanti-glare effect. Its acid and moisture resistant features maintain colors for decades, while various colors and graphic choices are an option.The tempered silk-screen printed glass has secure properties glass.

## **Application:**

1. Interior partition and office en closure.

- 2. Shower door and kitchensplash back.
- 3. <u>Balustrade</u> and\_railing.
- 4. Staircases and floor.
- 5. Furniture like <u>table top</u>, cabinet door.