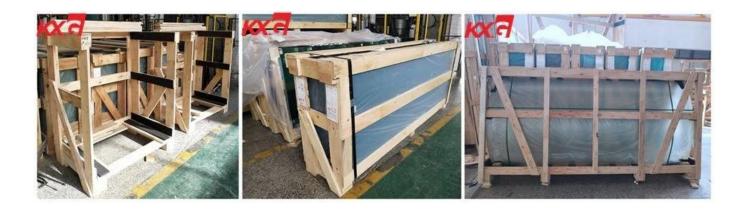

n the surface of glass through the screen mesh for processing or heat-strengthening process after. As a result silk-screen printed glass is durable, scratch-proof, solar shading and withanti-glare effect. Its acid and moisture resistant features maintain colors for decades, while various colors and graphic choices are an option.The tempered silk-screen printed glass has secure properties glass.



## Silk-screened glass is available on the base glass as follows:

- 1. Clear glass
- 2. Extra clear glass
- 3. Tinted glass
- 4. ...



## **Application:**

1. Interior partition and office en closure.

- 2. Shower door and kitchensplash back.
- 3. <u>Balustrade</u> and\_railing.
- 4. Staircases and floor.
- 5. Furniture like <u>table top</u>, cabinet door.



## **KXG Printing Glass Packing**