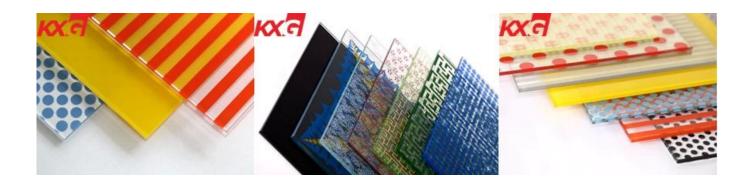

## China print glass factory customizable interior decoration <u>silkcreen</u> printing glass

Silk-screen printed glass is a special kind of <u>decorative\_glass</u> made by printing a layer of ceramic ink on the surface of glass through the screen mesh for processing or heat-strengthening process after. As a result silk-screen printed glass is durable, scratch-proof, solar shading and withanti-glare effect. Its acid and moisture resistant features maintain colors for decades, while various colors and graphic choices are an option.The tempered silk-screen printed glass has secure properties glass.

## Silk-screened glass is available on the base glass as follows:

- 1. Clear glass
- 2. Extra clear glass
- 3. Tinted glass
- 4. ...