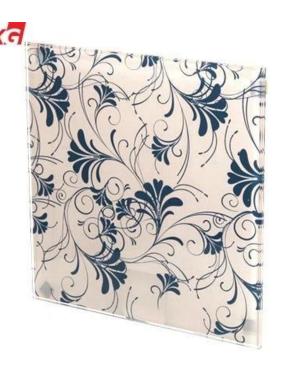

#### **Digital Printing Glass Introduction**

Digital printing glass is a high technology by using multi colors to print pattern in many colors at same time. Then it go through tempered glass furnace to get tempered digital printed glass. The machinery weuse is the diptych from Israel that is the best top quality in the world.

### **Specification:**

- 1. Thickness: 3mm,4mm,5mm,6mm,8mm,10mm,12m,15mm,19mm,22mm,25mm
- 2. Available Size: Min size[]300\*300mmmax size: 3300\*13000mm
- 3. Any pattern can be printingaccording to your very clear pictures or drawings
- 4. Edge: Polished edge(c edge,pencil edge), flat edge, drill hole, etc.