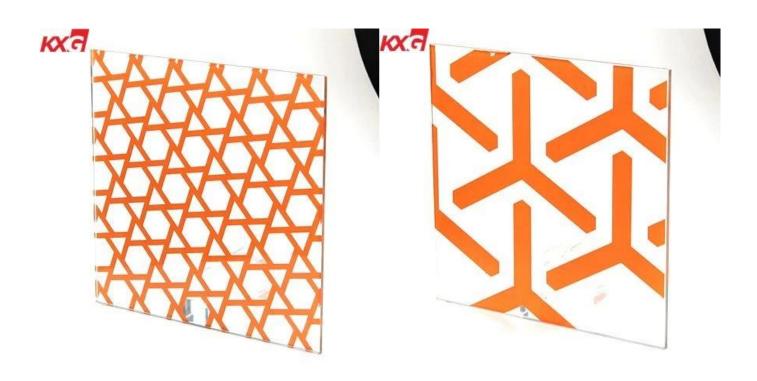

#### **Digital Printing Glass Introduction**

Digital printing glass is a high technology by using multi colors to print pattern in many colors at same time. Then it go through tempered glass furnace to get tempered digital printed glass. The machinery weuse is the diptych from Israel that is the best top quality in the world.

### **Specification:**

- 1. Thickness: 3mm,4mm,5mm,6mm,8mm,10mm,12m,15mm,19mm,22mm,25mm
- 2. Available Size: Min size[]300\*300mmmax size: 3300\*13000mm
- 3. Any pattern can be printingaccording to your very clear pictures or drawings
- 4. Edge: Polished edge(c edge,pencil edge), flat edge, drill hole, etc.