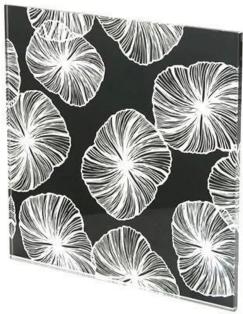

#### **Digital Printing Glass Introduction**

Digital printing glass is a high technology by using multi colors to print pattern in many colors at same time. Then it go through tempered glass furnace to get tempered digital printed glass. The machinery weuse is the diptych from Israel that is the best top quality in the world.

### **Specification:**

- 1. Thickness: 3mm,4mm,5mm,6mm,8mm,10mm,12m,15mm,19mm,22mm,25mm
- 2. Available Size: Min size[]300\*300mmmax size: 3300\*13000mm
- 3. Any pattern can be printingaccording to your very clear pictures or drawings
- 4. Edge: Polished edge(c edge,pencil edge), flat edge, drill hole, etc.