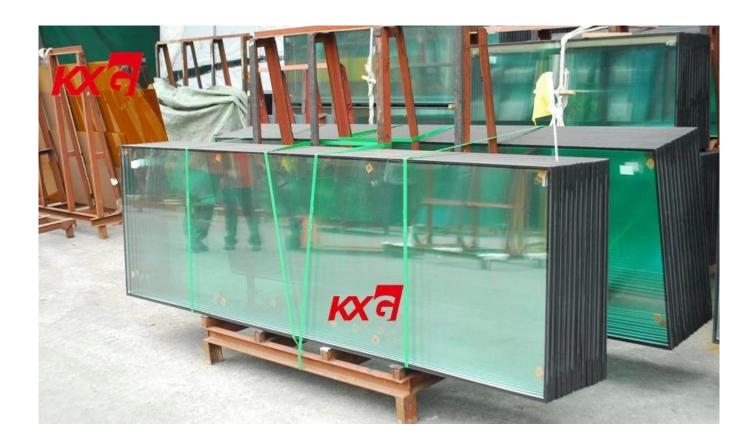

## 4mm+12A+4mm Clear Flaot Glass Insulation Specification

Size: Max: 3300mm\*13000mm, Mini: 300mm\*300mm

Spacer Fill: Dry Air, noble gas like Argon, etc.