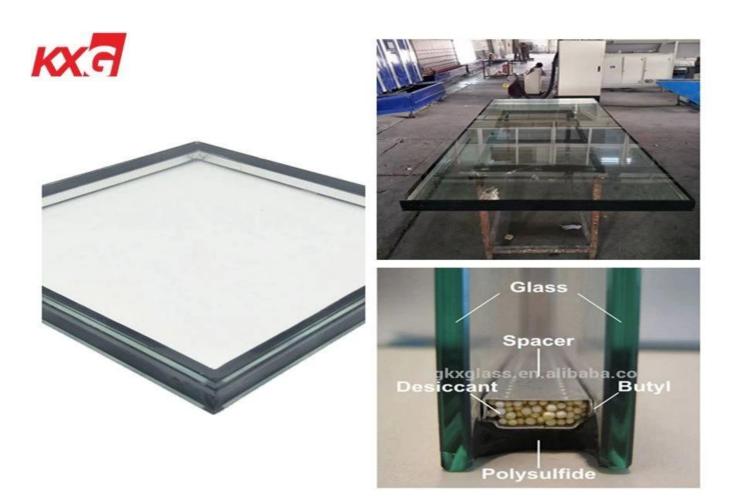

# Excellent soundproof heatproof 4mm-12A-4mm clear insulated glass, China heat strengthened insulated glass factory

4mm+12A+4mm clear insulated glass unit consists of two panels 4mm clear heat strengthened glass combination by an aluminum spacer and sealed together at the edge. The insulating airspace is filled with dry air or a noble gas, such as argon or krypton inside to slow the heat exchange and reduce noise levels. The aluminum spacer is filled with silica desiccant pellets to ensure removal of any moisture in the airspace. The IGU is designed to keep homes warmer in the winter and cooler in the summer.

# **Sealing**

Aluminum spacer is automatically curved and formed with the fewest joints and dual seals are applied, which ensures excellent sealing characteristics and long application life-time.

## 4mm+12A+4mm Clear Flaot Glass Insulation Specification

Size: Max: 3300mm\*13000mm, Mini: 300mm\*300mm

Spacer Fill: Dry Air, noble gas like Argon, etc.