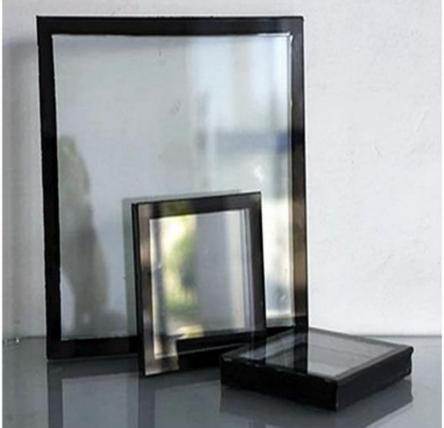

# Excellent soundproof heatproof 4mm-12A-4mm clear insulated glass, China heat strengthened insulated glass factory

4mm+12A+4mm clear insulated glass unit consists of two panels 4mm clear heat strengthened glass combination by an aluminum spacer and sealed together at the edge. The insulating airspace is filled with dry air or a noble gas, such as argon or krypton inside to slow the heat exchange and reduce noise levels. The aluminum spacer is filled with silica desiccant pellets to ensure removal of any moisture in the airspace. The IGU is designed to keep homes warmer in the winter and cooler in the summer.

## 4mm+12A+4mm Clear Heat strengthened Glass Insulation Characteristic

# **Sealing**

Aluminum spacer is automatically curved and formed with the fewest joints and dual seals are applied, which ensures excellent sealing characteristics and long application life-time.

## 4mm+12A+4mm Clear Flaot Glass Insulation Specification

Size: Max: 3300mm\*13000mm, Mini: 300mm\*300mm

Spacer Fill: Dry Air, noble gas like Argon, etc.