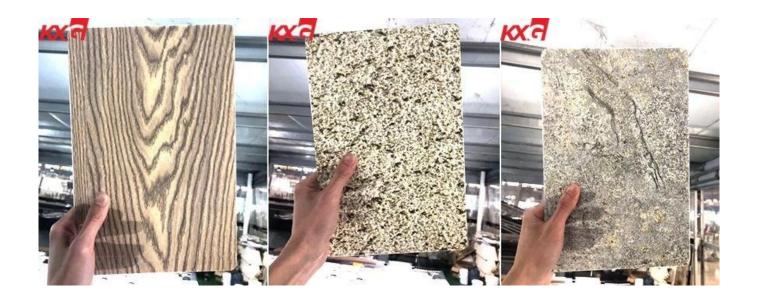

#### **Digital Printing Glass Introduction**

Digital printing glass is a high technology by using multi colors to print pattern in many colors at same time. Then it go through <u>tempered glass</u> furnace to get tempered digital printed glass. The machinery we use is the diptych from Israel that is the best top quality in the world.

#### **Specification:**

- 1. Thickness: 4mm,5mm,6mm,8mm,10mm,12m,15mm,19mm
- 2. Available Size: Min size 300\*300mm Max size: 3300\*13000mm
- 3. Any pattern can be printing according to your very clear pictures or drawings
- 4. Edge: Polished edge(c edge, pencil edge), flat edge, drill hole, etc.

### **Application:**

- 1. Interior partition and office enclosure.
- 2. Shower door and kitchen splash back.
- 3. Balustrade and railing.
- 4. Furniture like table top, cabinet door.