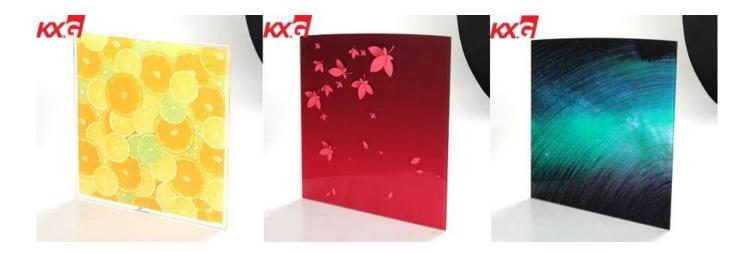

#### **Digital Printing Glass Introduction**

Digital printing glass is a high technology by using multi colors to print pattern in many colors at same time. Then it go through <u>tempered glass</u> furnace to get tempered digital printed glass. The machinery we use is the diptych from Israel that is the best top quality in the world.

#### **Specification:**

- 1. Thickness: 4mm,5mm,6mm,8mm,10mm,12m,15mm,19mm
- 2. Available Size: Min size 300\*300mm Max size: 3300\*13000mm
- 3. Any pattern can be printing according to your very clear pictures or drawings
- 4. Edge: Polished edge(c edge, pencil edge), flat edge, drill hole, etc.

### **Application:**

- 1. Interior partition and office enclosure.
- 2. Shower door and kitchen splash back.
- 3. Balustrade and railing.
- 4. Furniture like table top, cabinet door.